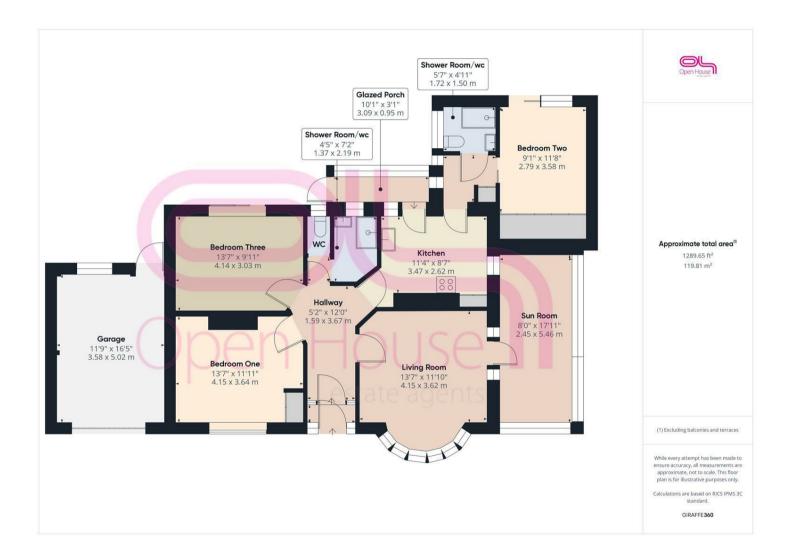

## Asking Price £510,000 Council Tax Band: D

We are delighted to bring to the market this older style, spacious, detached bungalow which offers masses of potential. The functional layout complemented by the location makes this home ideal for families seeking a practical home. Furthermore, there is still plenty of space on this extremely large plot to further extend and increase the footprint if the need arises. The location is terrific, just a short stroll will take you to the South Coast Road with its regular bus services between Brighton and Eastbourne. Local primary and secondary schools, the meridian shopping centre and other amenities are also close by. The front door opens into the entrance lobby and a further door accesses the spacious hallway. From here access is gained into all of the principle rooms. The westerly aspect lounge features a fireplace that takes centre stage alongside a large circular bay window which overlooks the front garden. A door from here accesses the spacious sun room/office which offers plenty of space for furniture. The refitted kitchen lies nearby and offers a range of units alongside contrasting work surfaces and appliance space too. A window and door access the rear loggia and then into the tremendous garden. The master bedroom suite lies nearby and offers a spacious bedroom with built in storage and a nearby shower room/wc. This could be reconfigured to create annexe style accommodation should the need arise. There are two further double bedrooms, one to the front with fitted storage and the other to the rear. These are complimented by a shower room/wc which consists of a shower, wc and basin. The front garden is well presented, and a private drive leads to the oversized garage. Lastly the rear garden is a gardeners delight. It offers plenty of lawn space for the children to play and areas for the adults to relax in and enjoy the sunny aspect. There are numerous beds, borders and trees within this private and secluded space.