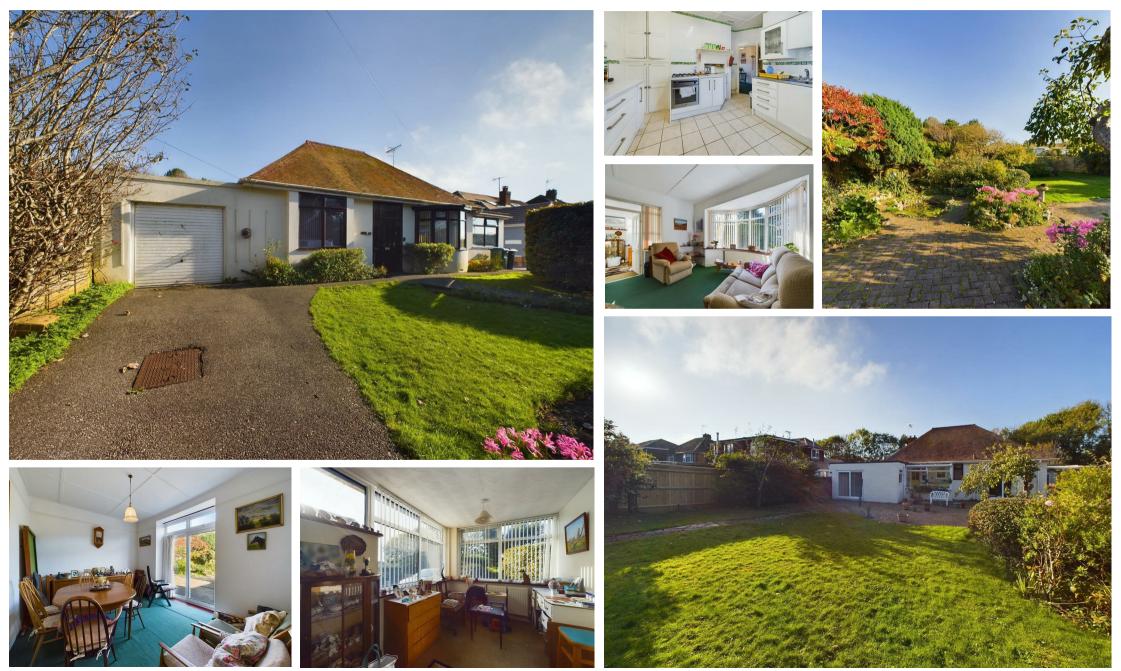

## Asking Price £510,000 Council Tax Band: D

We are delighted to bring to the market this older style, spacious, detached bungalow which offers masses of potential. The functional layout complemented by the location makes this home ideal for families seeking a practical home. Furthermore, there is still plenty of space on this extremely large plot to further extend and increase the footprint if the need arises. The location is terrific, just a short stroll will take you to the South Coast Road with its regular bus services between Brighton and Eastbourne. Local primary and secondary schools, the meridian shopping centre and other amenities are also close by. The front door opens into the entrance lobby and a further door accesses the spacious hallway. From here access is gained into all of the principle rooms. The westerly aspect lounge features a fireplace that takes centre stage alongside a large circular bay window which overlooks the front garden. A door from here accesses the spacious sun room/office which offers plenty of space for furniture. The refitted kitchen lies nearby and offers a range of units alongside contrasting work surfaces and appliance space too. A window and door access the rear loggia and then into the tremendous garden. The master bedroom suite lies nearby and offers a spacious bedroom with built in storage and a nearby shower room/wc. This could be reconfigured to create annexe style accommodation should the need arise. There are two further double bedrooms, one to the front with fitted storage and the other to the rear. These are complimented by a shower room/wc which consists of a shower, wc and basin. The front garden is well presented, and a private drive leads to the oversized garage. Lastly the rear garden is a gardeners delight. It offers plenty of lawn space for the children to play and areas for the adults to relax in and enjoy the sunny aspect. There are numerous beds, borders and trees within this private and secluded space.