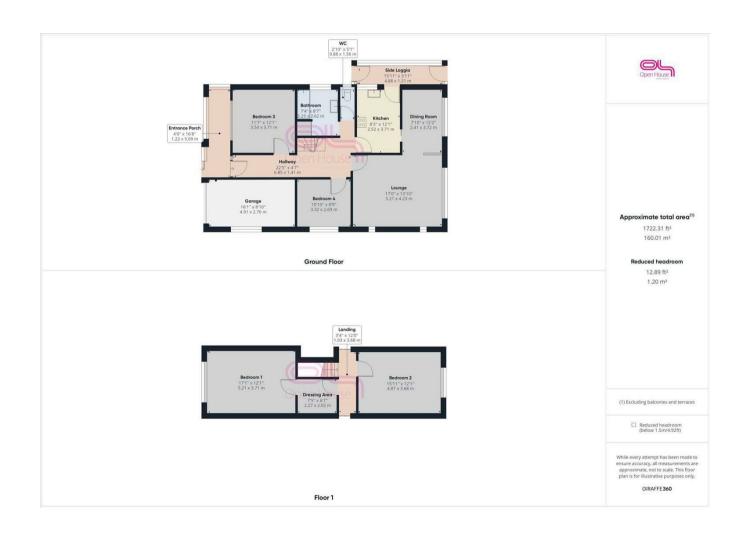

## Balcombe Road, Peacehaven, BN10 7RE Offers Over £400,000 Council Tax Band: D

This chalet style FAMILY HOME is located in an EXTREMELY CENTRAL LOCATION and as such is close to local schools, Meridian shopping centre and bus routes to Brighton and beyond. The property boasts GENEROUS living space and also offers NO CHAIN. On approach, you will note off road parking which leads to the integral garage. A sliding door then opens into a large entrance porch. From here a further door draws you into the extremely spacious entrance hall where you will find access to all principle rooms alongside a staircase which rises to the first floor. Positioned to the rear is the large lounge and separate dining room which are both south facing and as such are light and bright. Close by you will find the newly fitted kitchen which needs completing but does offer recently fitted cupboards, drawers and work surfaces alongside a bosh cooker, hob and extractor, brand new fridge freezer plus additional brand new appliances. A door from here offers access to a side conservatory, which can also be used as an additional utility room as this has also been to house a washing machine in previous times. There are two doors from here giving access to the front and another giving access to the Southerly facing rear garden. The bathroom has also been replaced with a modern suite and again just needs a finishing touch. Adjacent is a handy wc. Completing the ground floor are two very sizeable double bedrooms and the ground floor is fitted with underfloor heating. Upstairs will not disappoint, here you will find two extremely large bedrooms, one of which is accessed via an additional, very useful room, which can be used as a dressing area/ cot room or even a study, whilst the reminder has views across Peacehaven. Lastly, the rear garden faces south and has been laid to lawn with fenced boundaries and gated access to the front.