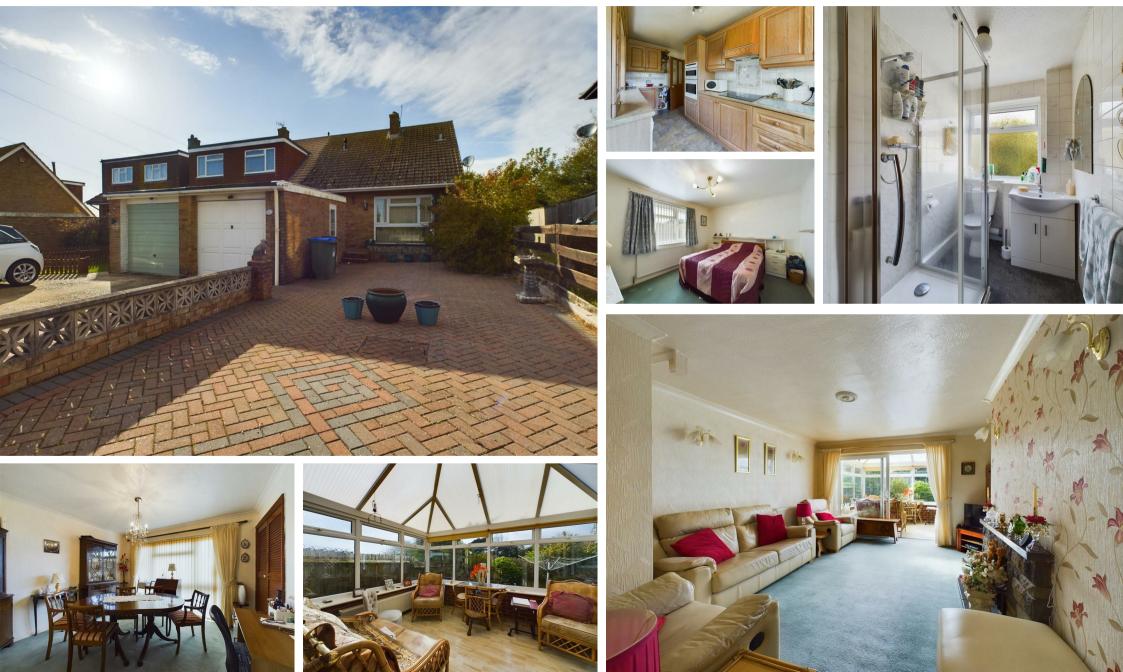

Ambleside Avenue, Telscombe Cliffs, Peacehaven, BN10 7LH Asking Price £315,000 Council Tax Band: C

Situated in popular Telscombe Cliffs is this generously proportioned and adaptable family home, which is considered the perfect purchase for first time buyers or for those that wish to to downsize. This well connected home is located close to local schools, convenience store and bus routes to Brighton City Centre and beyond.

The front door opens into a wide and inviting entrance hall from here all principle rooms can be accessed. Overlooking the front is the dining room which will easily offer other uses if needed. To the rear is the large west facing lounge which in turn opens into the light and bright sunroom. Close by lies the fitted kitchen which offers a multitude of matching units, work surfaces and appliance space too. A door from here offers access to the side of the house. A handy cloakroom/wc completes the ground floor. Moving upstairs you will find two double bedrooms, both of which will easily accommodate all of your bedroom furniture. Completing this floor is the family shower room/wc.

Outside you will find a secluded west facing rear garden which offers a level lawn, patio area and mature shrub and flower bed borders, whilst the front garden has been block paved for ease of maintenance. Lastly, parking is offered by way of a private drive which leads to a garage.