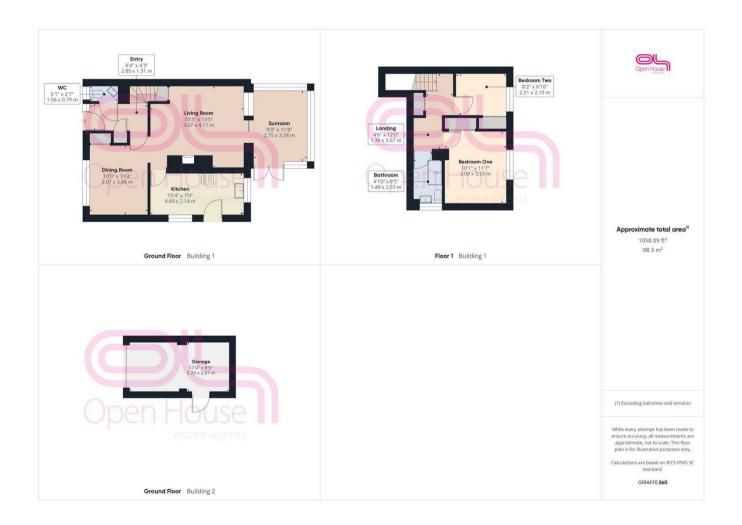

The front door opens into a wide and inviting entrance hall from here all principle rooms can be accessed. Overlooking the front is the dining room which will easily offer other uses if needed. To the rear is the large west facing lounge which in turn opens into the light and bright sunroom. Close by lies the fitted kitchen which offers a multitude of matching units, work surfaces and appliance space too. A door from here offers access to the side of the house. A handy cloakroom/wc completes the ground floor. Moving upstairs you will find two double bedrooms, both of which will easily accommodate all of your bedroom furniture. Completing this floor is the family shower room/wc.

Outside you will find a secluded west facing rear garden which offers a level lawn, patio area and mature shrub and flower bed borders, whilst the front garden has been block paved for ease of maintenance. Lastly, parking is offered by way of a private drive which leads to a garage.