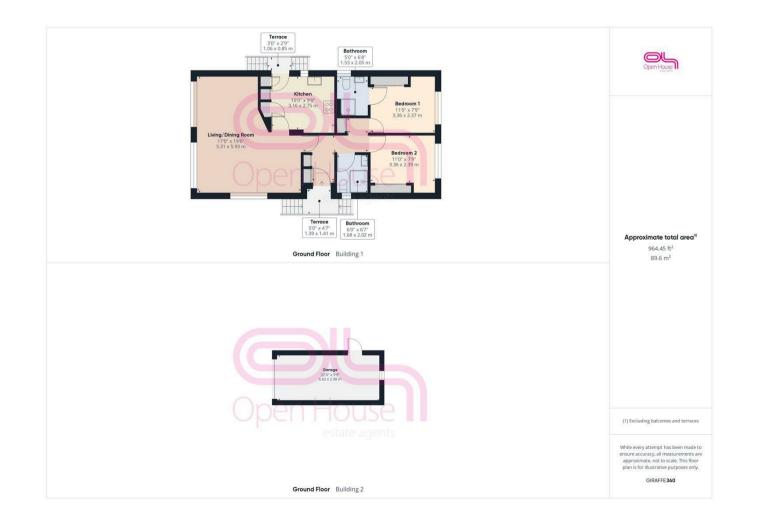

Upon entering, you are greeted by a spacious entrance hallway which leads around to the large living/dining area, which is perfect for entertaining guests or simply relaxing after a long day. The well fitted modern kitchen is located just off of the living room, which has a door to the side, giving access to the rear garden. The excellent decorative order of this home adds a touch of elegance and warmth to the space, making it truly inviting.

With two shower rooms and two double bedrooms, both of which have built in wardrobes, this property offers a comfortable living arrangement for individuals or couples. The vacant possession ensures a smooth transition for the new owners to move in and make this house their home.

Parking a vehicle is easy as there is a spacious garage to the side which is approached via a private driveway and to the rear is a maintenance free garden. m

Don't miss out on the opportunity to own this lovely park home in Newhaven Heights. Book a viewing today and envision yourself living in this picturesque setting!