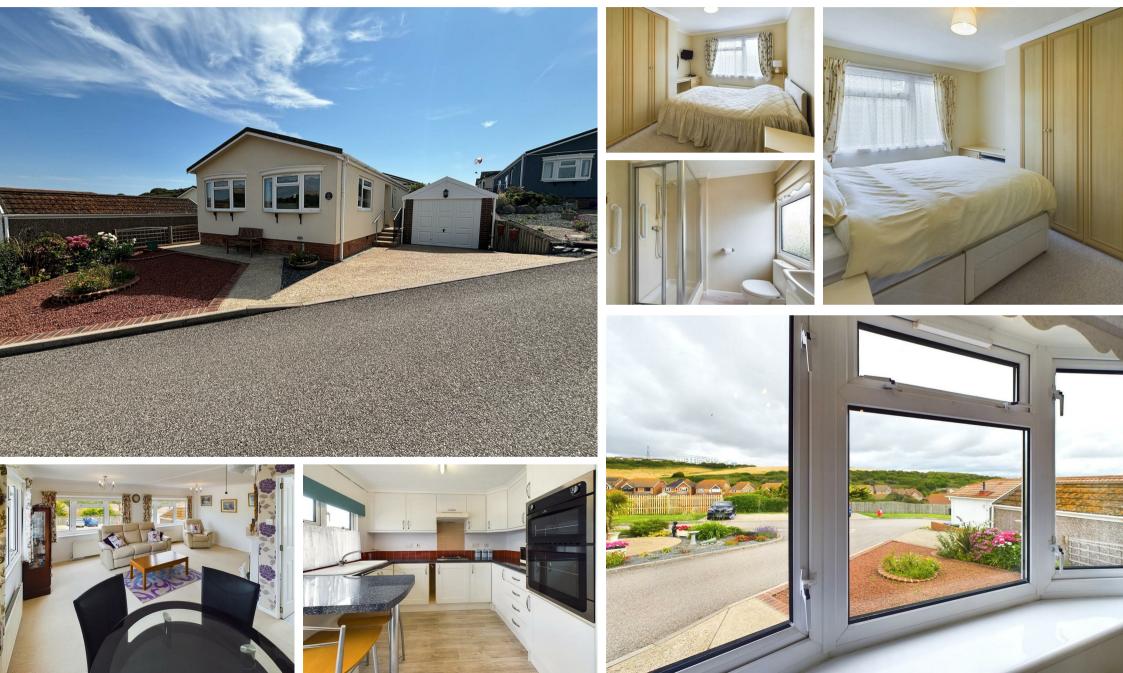

Newhaven Heights, Newhaven, BN9 9HF £190,000 Council Tax Band: B

Welcome to this WELL PRESENTED park home located in the sought-after Newhaven Heights in Newhaven. This property boasts a DELIGHTFUL open aspect to the front, allowing you to enjoy the SCENIC VIEWS right from your doorstep and guests wont be shy to come over as the visitors parking bays are opposite this wonderful unit.

Upon entering, you are greeted by a spacious entrance hallway which leads around to the large living/dining area, which is perfect for entertaining guests or simply relaxing after a long day. The well fitted modern kitchen is located just off of the living room, which has a door to the side, giving access to the rear garden. The excellent decorative order of this home adds a touch of elegance and warmth to the space, making it truly inviting.

With two shower rooms and two double bedrooms, both of which have built in wardrobes, this property offers a comfortable living arrangement for individuals or couples. The vacant possession ensures a smooth transition for the new owners to move in and make this house their home.

Parking a vehicle is easy as there is a spacious garage to the side which is approached via a private driveway and to the rear is a maintenance free garden. m

Don't miss out on the opportunity to own this lovely park home in Newhaven Heights. Book a viewing today and envision yourself living in this picturesque setting!