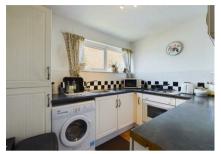

The front door opens into the entrance hall which offers storage and access to all principle rooms. Positioned to the rear and overlooking the beautiful, south facing rear garden is the lounge/dining room. Here you will find space for both your soft furnishings and a dining table and chairs. Close by is the fitted kitchen which consists of matching units, work surfaces and appliance space. Two good size bedrooms are offered, both of which south facing. Completing the interior of this delightful home is the bathroom/wc which features a matching suite and tiled walls.