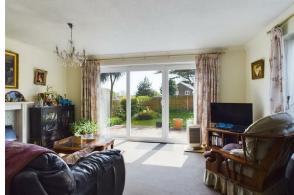

The front door opens into the entrance hall which offers storage and access to all principle rooms. Positioned to the rear and overlooking the beautiful, south facing rear garden is the lounge/dining room. Here you will find space for both your soft furnishings and a dining table and chairs. Close by is the fitted kitchen which consists of matching units, work surfaces and appliance space. Two good size bedrooms are offered, both of which south facing. Completing the interior of this delightful home is the bathroom/wc which features a matching suite and tiled walls.