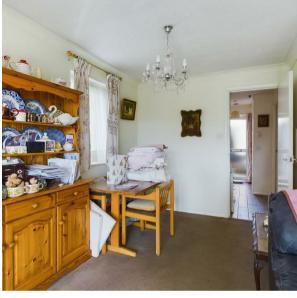

The front door opens into the entrance hall which offers storage and access to all principle rooms. Positioned to the rear and overlooking the beautiful, south facing rear garden is the lounge/dining room. Here you will find space for both your soft furnishings and a dining table and chairs. Close by is the fitted kitchen which consists of matching units, work surfaces and appliance space. Two good size bedrooms are offered, both of which south facing. Completing the interior of this delightful home is the bathroom/wc which features a matching suite and tiled walls.