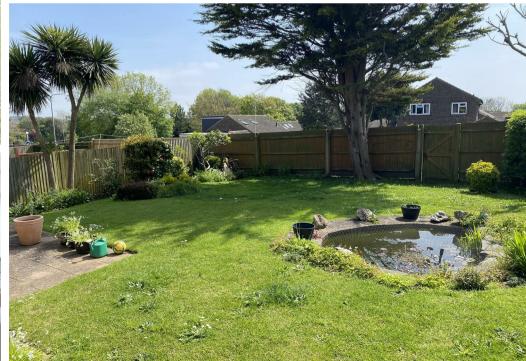

Moving outside you will find the most glorious south facing rear garden. Having been well cared for over the years, the gardens are an excellent size and offer well established flower and shrub borders, trees and a garden shed. Lastly, parking is offered by way of a private parking space and attached garage.