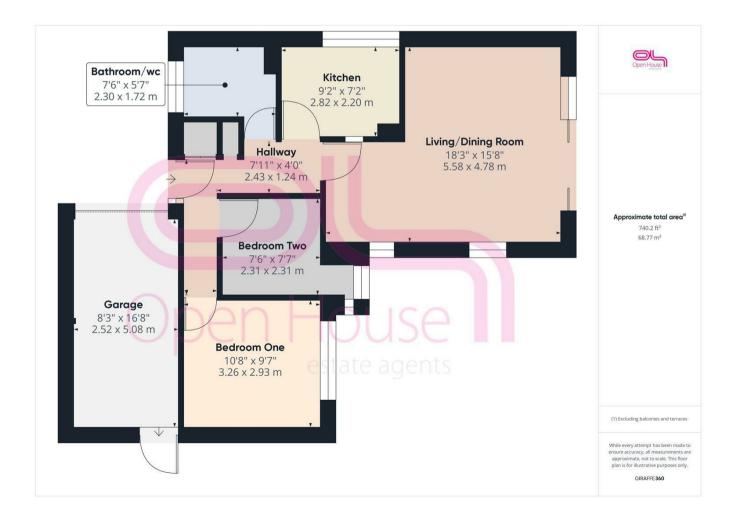

The front door opens into the entrance hall which offers storage and access to all principle rooms. Positioned to the rear and overlooking the beautiful, south facing rear garden is the lounge/dining room. Here you will find space for both your soft furnishings and a dining table and chairs. Close by is the fitted kitchen which consists of matching units, work surfaces and appliance space. Two good size bedrooms are offered, both of which south facing. Completing the interior of this delightful home is the bathroom/wc which features a matching suite and tiled walls.

Moving outside you will find the most glorious south facing rear garden. Having been well cared for over the years, the gardens are an excellent size and offer well established flower and shrub borders, trees and a garden shed. Lastly, parking is offered by way of a private parking space and attached garage.