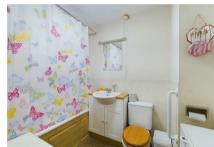

The front door opens into the entrance hall which offers storage and access to all principle rooms. Positioned to the rear and overlooking the beautiful, south facing rear garden is the lounge/dining room. Here you will find space for both your soft furnishings and a dining table and chairs. Close by is the fitted kitchen which consists of matching units, work surfaces and appliance space. Two good size bedrooms are offered, both of which south facing. Completing the interior of this delightful home is the bathroom/wc which features a matching suite and tiled walls.