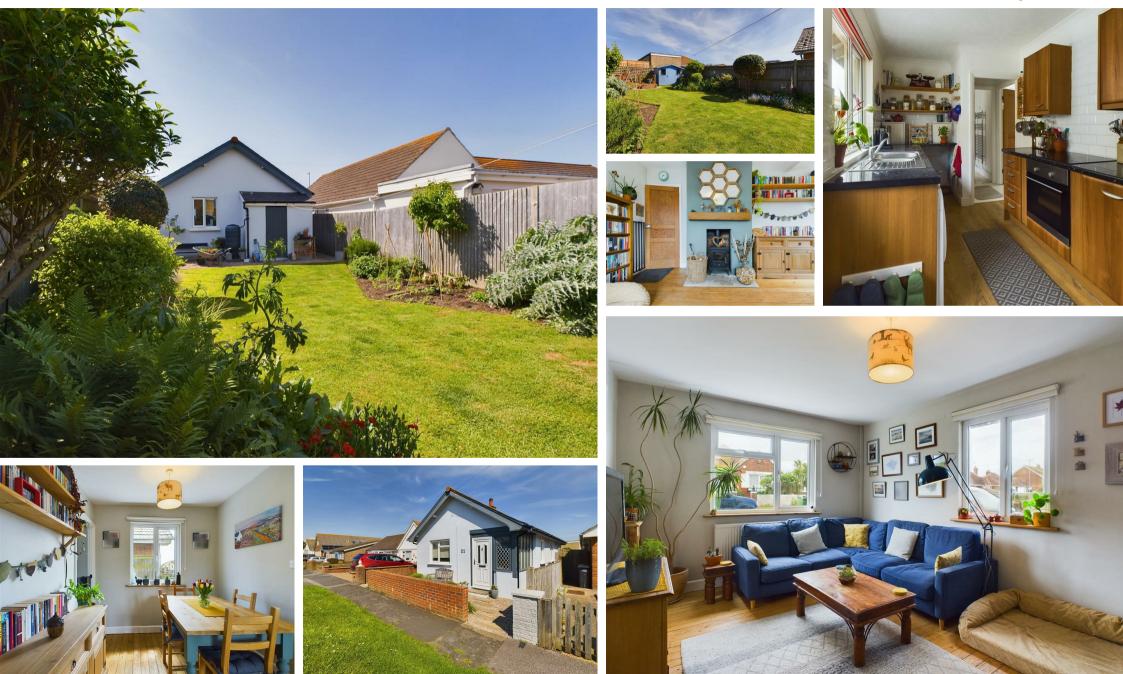

Horsham Avenue, Peacehaven, East Sussex, BN10 8HX Asking Price £314,950 Council Tax Band: B

This extremely characterful bungalow is not only beautifully presented throughout but also very well located too. So if you are looking for a home you can move straight into, which is just a short stroll from the main coast road then look no further.

On approach you will note the perfectly presented exterior which is complimented by landscaped, low maintenance gardens. The front door opens into a generous entrance porch which is the ideal space for storing your coats and shoes. An internal door from here draws you into the superbly appointed lounge/dining room. Being a triple aspect room, makes this a superbly bright space. Close by is the kitchen which has been thoughtfully planned with generous storage, working surfaces and appliance space. Additionally, a door from here offers convenient access to a side path that leads to both the front and rear of the property. Two bedrooms are offered, both are doubles and very well presented. Completing the interior of this quite superb home is the modern bathroom/wc.

Moving outside you will find a tranquil cottage style rear garden which features extremely well stocked flower and shrub borders, central lawn and a raised deck to capture the evening sun. Furthermore outside storage will be of no concern as there are two exterior built in cupboards, perfect for gardening equipment.