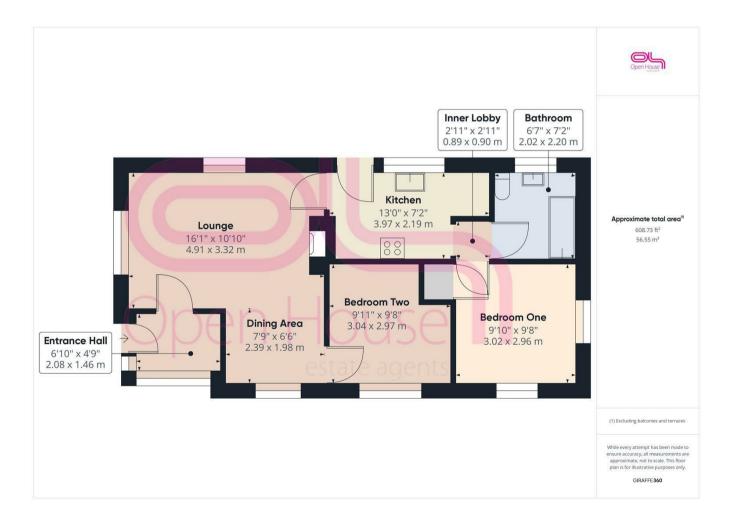

On approach you will note the perfectly presented exterior which is complimented by landscaped, low maintenance gardens. The front door opens into a generous entrance porch which is the ideal space for storing your coats and shoes. An internal door from here draws you into the superbly appointed lounge/dining room. Being a triple aspect room, makes this a superbly bright space. Close by is the kitchen which has been thoughtfully planned with generous storage, working surfaces and appliance space. Additionally, a door from here offers convenient access to a side path that leads to both the front and rear of the property. Two bedrooms are offered, both are doubles and very well presented. Completing the interior of this quite superb home is the modern bathroom/wc.