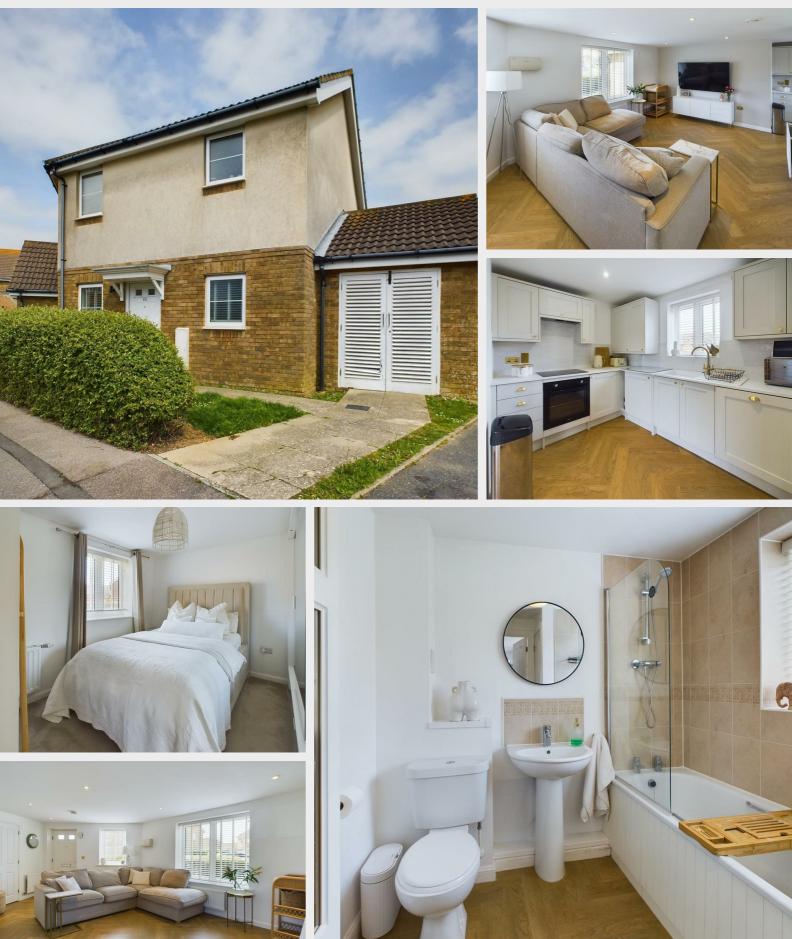

## 65 Westview Close, Peacehaven, East Sussex, BN10 8FB

Leasehold

Calling all first time buyers and discerning purchasers. This is a wonderful opportunity to acquire this exceptionally well presented one bedroom ground floor apartment, which not only has its own entrance door but also has an allocated parking space at the rear of the building. This well built Bovis home, is situated in a lovely residential area and it is approximately 11 years old. The property is in the perfect location and boasts easy access to Centenary park with its walks and children's play areas. In addition Peacehaven town centre is within easy reach as is the seafront, cliff top walks and beach. Furthermore you will find excellent bus services into Brighton, Newhaven and Eastbourne. You are granted access to the apartment via the main front door, this leads you into a spacious entrance lobby, which could easily accommodate a small dining table and also has a built in storage cupboard. From here, there is a very bright open feel, as you migrate through to the spacious living area which in turn opens into the modern kitchen. The spacious double bedroom is at the rear of building and finishing off the accommodation is the contemporary and well fitted bathroom. This delightful home is exceptionally well presented and is ready to move in to.

206 South Coast Road Peacehaven East Sussex BN10 8JP 01273 830 987 bnsales@localagent.co.uk

www.openhousebrighton.co.uk

Lounge/Dining Room

Kitchen

Bedroom

Bathroom/wc