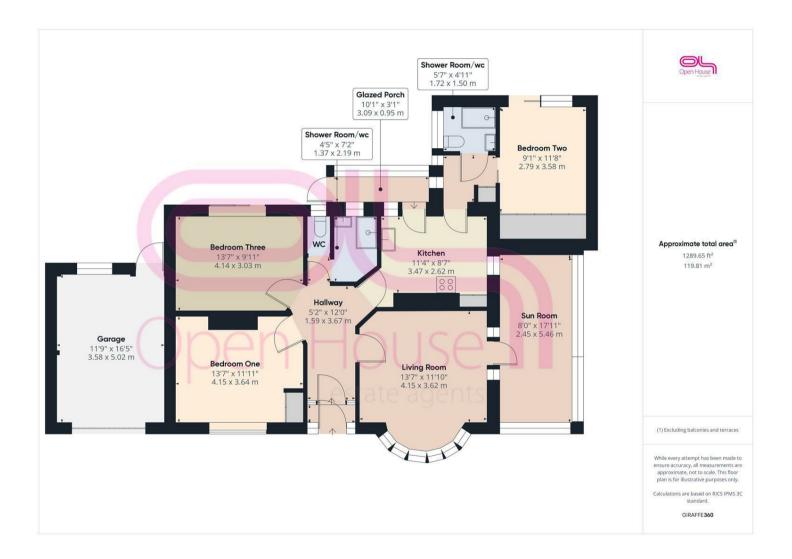

## Asking Price £510,000 Council Tax Band: D

We are DELIGHTED to bring to the market this OLDER STYLE, SPACIOUS, DETACHED bungalow which offers masses of POTENTIAL. The functional layout complemented by the location makes this home ideal for families seeking a practical home. Furthermore, there is still plenty of space on this extremely large plot to further extend and increase the footprint if the need arises. The location is terrific, just a short stroll will take you to the South Coast Road with its regular bus services between Brighton and Eastbourne. Local primary and secondary schools, the meridian shopping centre and other amenities are also close by. The front door opens into the entrance lobby and a further door accesses the spacious hallway. From here access is gained into all of the principle rooms. The westerly aspect lounge features a fireplace that takes centre stage alongside a large circular bay window which overlooks the front garden. A door from here accesses the spacious sun room/office which offers plenty of space for furniture. The refitted kitchen lies nearby and offers a range of units alongside contrasting work surfaces and appliance space too. A window and door access the rear loggia and then into the tremendous garden. The master bedroom suite lies nearby and offers a spacious bedroom with built in storage and a nearby shower room/wc. This could be reconfigured to create annexe style accommodation should the need arise. There are two further double bedrooms, one to the front with fitted storage and the other to the rear. These are complimented by a shower room/wc which consists of a shower, wc and basin. The front garden is well presented, and a private drive leads to the oversized garage. Lastly the rear garden is a gardeners delight. It offers plenty of lawn space for the children to play and areas for the adults to relax in and enjoy the sunny aspect. There are numerous beds, borders and trees within this private and secluded space.