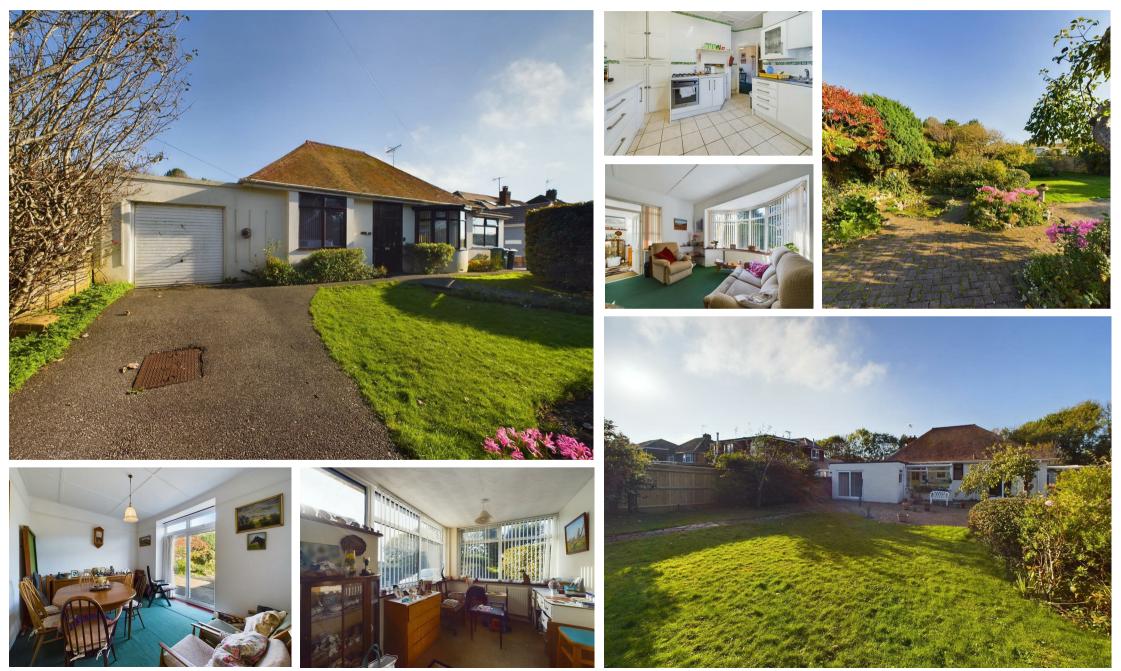

## Asking Price £510,000 Council Tax Band: D

We are DELIGHTED to bring to the market this OLDER STYLE, SPACIOUS, DETACHED bungalow which offers masses of POTENTIAL. The functional layout complemented by the location makes this home ideal for families seeking a practical home. Furthermore, there is still plenty of space on this extremely large plot to further extend and increase the footprint if the need arises. The location is terrific, just a short stroll will take you to the South Coast Road with its regular bus services between Brighton and Eastbourne. Local primary and secondary schools, the meridian shopping centre and other amenities are also close by. The front door opens into the entrance lobby and a further door accesses the spacious hallway. From here access is gained into all of the principle rooms. The westerly aspect lounge features a fireplace that takes centre stage alongside a large circular bay window which overlooks the front garden. A door from here accesses the spacious sun room/office which offers plenty of space for furniture. The refitted kitchen lies nearby and offers a range of units alongside contrasting work surfaces and appliance space too. A window and door access the rear loggia and then into the tremendous garden. The master bedroom suite lies nearby and offers a spacious bedroom with built in storage and a nearby shower room/wc. This could be reconfigured to create annexe style accommodation should the need arise. There are two further double bedrooms, one to the front with fitted storage and the other to the rear. These are complimented by a shower room/wc which consists of a shower, wc and basin. The front garden is well presented, and a private drive leads to the oversized garage. Lastly the rear garden is a gardeners delight. It offers plenty of lawn space for the children to play and areas for the adults to relax in and enjoy the sunny aspect. There are numerous beds, borders and trees within this private and secluded space.