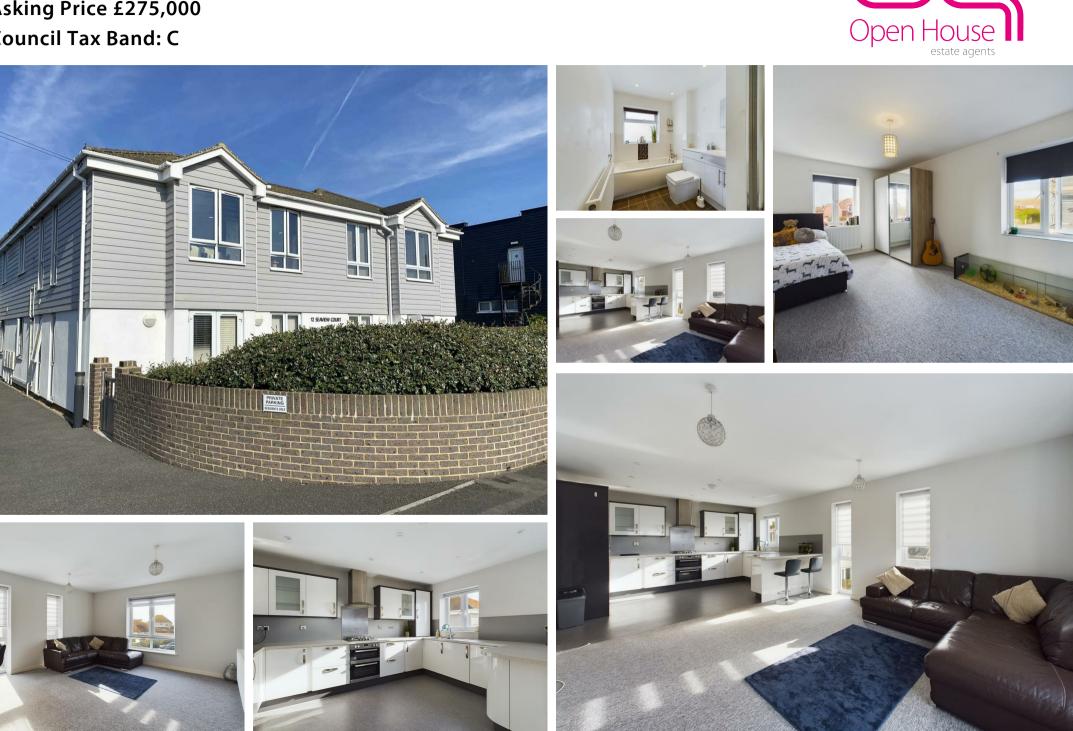

4 Seaview Court, 12 Seaview Road, Peacehaven, BN10 8PX Asking Price £275,000 Council Tax Band: C

Nestled on the SOUTH SIDE of the coast road, Seaview Court presents a UNIQUE OPPORTUNITY to own an EXTREMELY SPACIOUS apartment just a stone's throw away from picturesque CLIFF TOP WALKS. This ONE-OF-A-KIND apartment block boasts meticulously maintained communal areas, ensuring a welcoming atmosphere from the moment you step inside.

Upon entering the property, you are greeted by a large welcoming entrance hall. A spacious open plan lounge/dining kitchen offers the perfect setting for entertaining guests or simply relaxing into the evening/ The apartment features two generously sized double bedrooms, providing ample space for a growing family, guests, or a home office.

With the added benefits of an allocated parking space, long lease, share of freehold, and LOW MAINTENANCE costs, this property offers not only a comfortable living space but also a sound investment for the future. Don't miss out on the chance to make this seaside retreat your own and experience the best of coastal living in this desirable location.