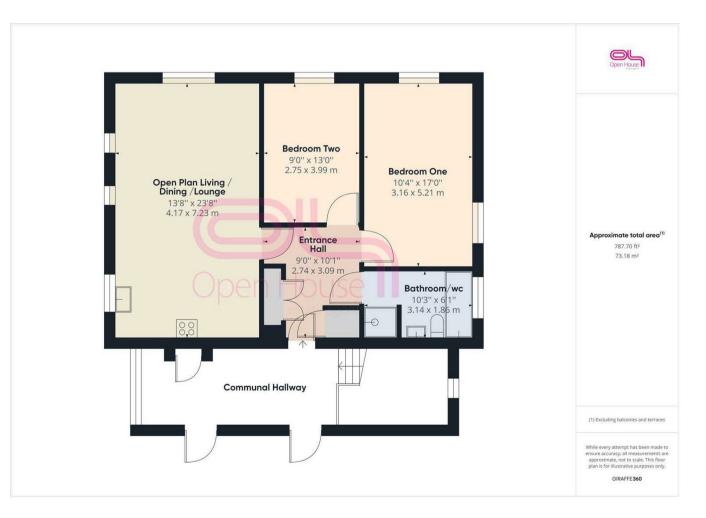

Upon entering the property, you are greeted by a large welcoming entrance hall. A spacious open plan lounge/dining kitchen offers the perfect setting for entertaining guests or simply relaxing into the evening/ The apartment features two generously sized double bedrooms, providing ample space for a growing family, guests, or a home office.