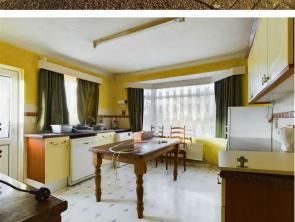

## 38 Broomfield Avenue, Telscombe Cliffs, BN10 7AL Asking Price £365,000

**Council Tax Band: D** 

Nestled just moments away from TELSCOMBE TYE and conveniently close to the A259, this OLDER STYLE bungalow boasts GENEROUS accommodation throughout. This well designed home is now iIN NEED OF REFURBISHMENT and offers a blank canvas to create your perfect home. The front door draws you into the wide and inviting entrance hall, from here all rooms flow. Positioned to the front is the west facing lounge which has a large bay window which helps to draw in the light. Adjacent is the equally spacious kitchen/dining room which also offers a large bay window. Three double bedrooms are present, these are accompanied by the family bathroom/wc alongside an additional separate wc too. Outside you will find a large rear garden which will need some taming whilst the front has been block paved to create lots of off road parking. Finally a long private drive leads to the garage.