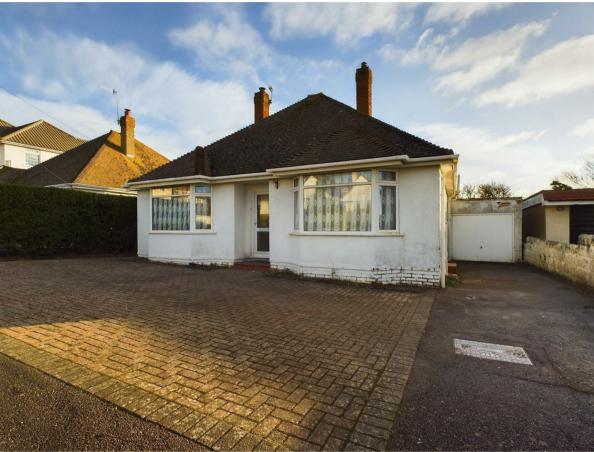

## 38 Broomfield Avenue, Telscombe Cliffs, BN10 7AL Asking Price £365,000

**Council Tax Band: D** 

Nestled just moments away from TELSCOMBE TYE and conveniently close to the A259, this OLDER STYLE bungalow boasts GENEROUS accommodation throughout. This well designed home is now iIN NEED OF REFURBISHMENT and offers a blank canvas to create your perfect home. The front door draws you into the wide and inviting entrance hall, from here all rooms flow. Positioned to the front is the west facing lounge which has a large bay window which helps to draw in the light. Adjacent is the equally spacious kitchen/dining room which also offers a large bay window. Three double bedrooms are present, these are accompanied by the family bathroom/wc alongside an additional separate wc too. Outside you will find a large rear garden which will need some taming whilst the front has been block paved to create lots of off road parking. Finally a long private drive leads to the garage.