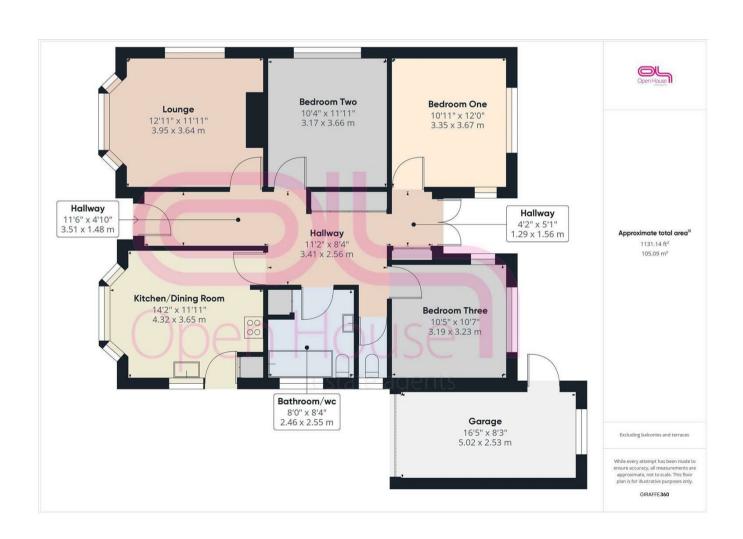

## 38 Broomfield Avenue, Telscombe Cliffs, BN10 7AL Asking Price £365,000

**Council Tax Band: D** 

Nestled just moments away from TELSCOMBE TYE and conveniently close to the A259, this OLDER STYLE bungalow boasts GENEROUS accommodation throughout. This well designed home is now iIN NEED OF REFURBISHMENT and offers a blank canvas to create your perfect home. The front door draws you into the wide and inviting entrance hall, from here all rooms flow. Positioned to the front is the west facing lounge which has a large bay window which helps to draw in the light. Adjacent is the equally spacious kitchen/dining room which also offers a large bay window. Three double bedrooms are present, these are accompanied by the family bathroom/wc alongside an additional separate wc too. Outside you will find a large rear garden which will need some taming whilst the front has been block paved to create lots of off road parking. Finally a long private drive leads to the garage.