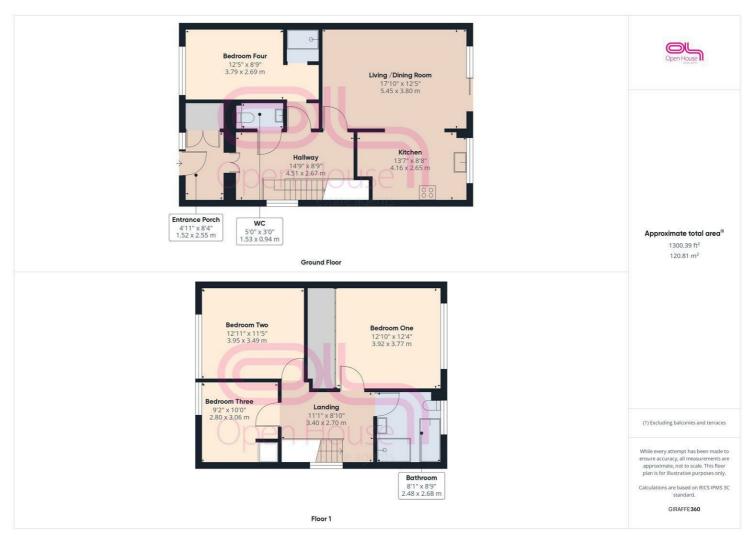

## Rowe Avenue North, Peacehaven, BN10 7QP Share of Freehold 65% Shared Ownership £269,950

Nestled in the heart of Peacehaven on Rowe Avenue North, this charming house offers a fantastic opportunity for a new family home. Boasting a spacious lounge/dining room, a well-fitted kitchen, and four generously sized bedrooms, this property is perfect for those seeking comfort and style.

With both a bathroom and a shower room, convenience is key in this superbly presented family home. The landscaped rear garden, complete with a delightful summer house, provides a tranquil escape from the hustle and bustle of everyday life.

Furthermore, the convenience of off-road parking for two vehicles adds to the appeal of this residence, making it a practical choice for those with a busy lifestyle. Don't miss out on the chance to make this centrally located gem your own!