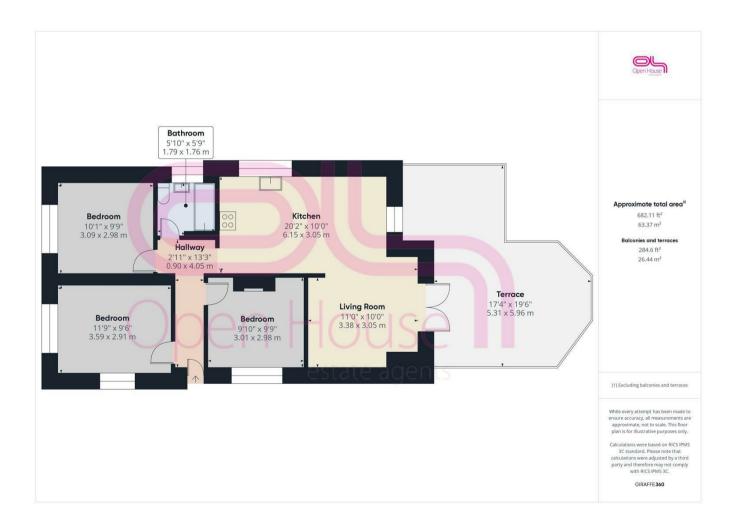

## Ambleside Avenue, Telscombe Cliffs, Peacehaven, BN10 7LP £435,000

**Council Tax Band: C** 

Situated in this prime location of Telscombe Cliffs, this beautifully refurbished detached bungalow offers a perfect blend of modern living and tranquil surroundings. With three spacious double bedrooms, this property is ideal for families or those seeking extra space for quests or a home office.