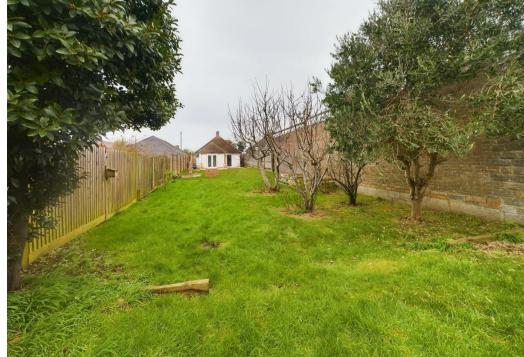

Step outside to discover a remarkable 100ft lawned rear garden, complete with new decking, perfect for summer barbecues or simply enjoying the fresh air. This expansive outdoor area provides ample space for children to play or for gardening enthusiasts to cultivate their green thumbs.