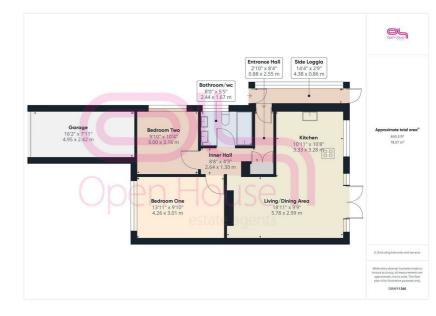

Open House estate agents

206 South Coast Road Peacehaven East Sussex BN10 8JP 01273 830 987 bnsales@localagent.co.uk

www. openhouse bright on. co.uk

Lounge/Dining Area 18'11" x 9'9" (5.77 x 2.97)

Kitchen Area 10'11" x 10'8" (3.33 x 3.25)

Bedroom One 13'11" x 9'10" (4.24 x 3.00)

Bedroom Two 10'4" x 9'10" (3.15 x 3.00)

Bedroom 2 8'0" x 5'5" (2.44 x 1.65)