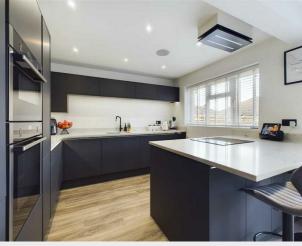

## Hoddern Avenue, Peacehaven, BN10 7QY Freehold Offers Over £350,000

If you are looking for an OUT OF THE ORDINARY home then this STUNNING property will be the perfect choice. Once you enter this home you will be taken aback by the IMAGINATIVE REDESIGN that this home has undergone. Taking centre stage is the open plan living/dining kitchen which runs the width of the property. Seamlessly connected, this really is the heart of this home. The living/dining area is an excellent size and features patio doors and glazed panels which draw in the light from the west facing rear garden. The kitchen has been designed with flair whilst retaining function and incorporates significant storage, quartz work surfaces and integrated appliances too. Two double bedrooms are offered, both are light and bright and are generous in proportion. Completing the interior is the exquisite bathroom which is superbly appointed. Exterior space has also been redesigned and is the perfect balance to the interior. The rear garden has a south/west aspect and offers high boundaries for privacy and incorporates outside lighting. A central level lawn is surrounded by large paviours which makes this the perfect entertaining space. Lastly parking options abound as there is a garage, private drive and unrestricted on street parking.

Open House estate agents

206 South Coast Road Peacehaven East Sussex BN10 8JP 01273 830 987 bnsales@localagent.co.uk

www. openhouse bright on. co.uk

Lounge/Dining Area 18'11" x 9'9" (5.77 x 2.97)

Kitchen Area 10'11" x 10'8" (3.33 x 3.25)