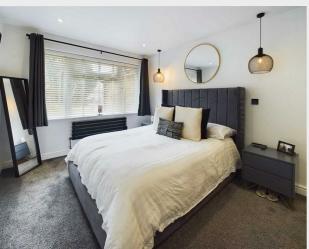

Bedroom One 13'11" x 9'10" (4.24 x 3.00)

Bedroom Two 10'4" x 9'10" (3.15 x 3.00)

Bedroom 2 8'0" x 5'5" (2.44 x 1.65)