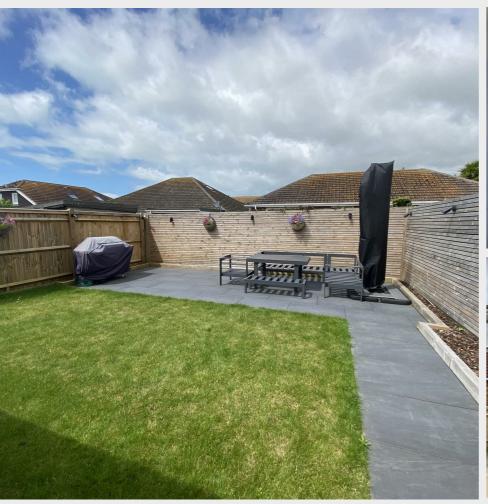

## Hoddern Avenue, Peacehaven, BN10 7QY Freehold Offers Over £350,000

If you are looking for an OUT OF THE ORDINARY home then this STUNNING property will be the perfect choice. Once you enter this home you will be taken aback by the IMAGINATIVE REDESIGN that this home has undergone. Taking centre stage is the open plan living/dining kitchen which runs the width of the property. Seamlessly connected, this really is the heart of this home. The living/dining area is an excellent size and features patio doors and glazed panels which draw in the light from the west facing rear garden. The kitchen has been designed with flair whilst retaining function and incorporates significant storage, quartz work surfaces and integrated appliances too. Two double bedrooms are offered, both are light and bright and are generous in proportion. Completing the interior is the exquisite bathroom which is superbly appointed. Exterior space has also been redesigned and is the perfect balance to the interior. The rear garden has a south/west aspect and offers high boundaries for privacy and incorporates outside lighting. A central level lawn is surrounded by large paviours which makes this the perfect entertaining space. Lastly parking options abound as there is a garage, private drive and unrestricted on street parking.