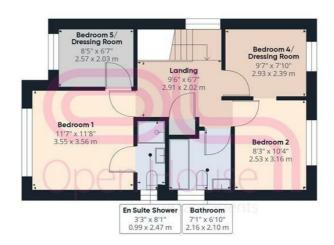

With five bedrooms on offer, this property provides ample space for a growing family or those in need of extra room for guests or hobbies. Currently, three of the bedrooms are arranged as bedrooms, while the other two are set up as dressing rooms, offering flexibility to suit your needs.

The property features two bathrooms, including an en suite to the master bedroom, ensuring convenience and privacy for the occupants. Additionally, the integral garage provides secure parking or extra storage space.

Bedroom Five ( Currently a Dressing Room ) 8'5" x 6'7" (2.57 x 2.03)

Bedroom Two 8'3" x 10'4" (2.53 x 3.16)

Bedroom Four ( Currently a Dressing Room) 9'7" x 7'10" (2.93 x 2.39)

Family Bathroom 7'1" x 6'10" (2.16 x 2.10)