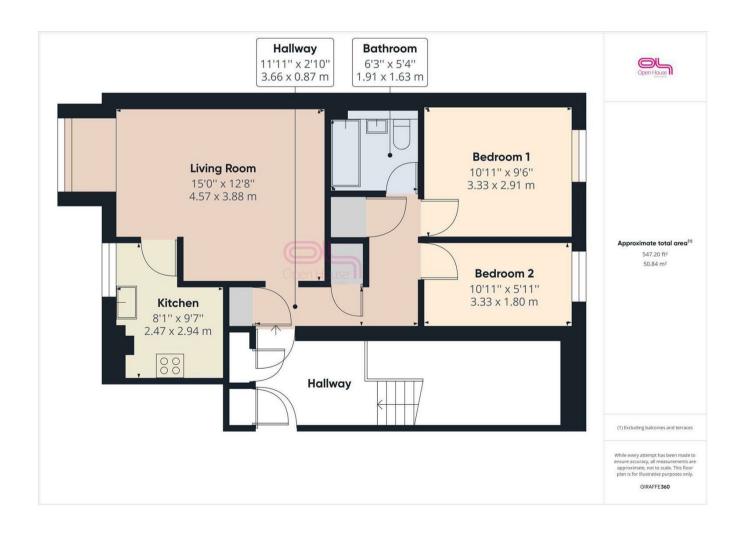

## Flat 4, Lake Drive, Peacehaven, Peacehaven, East Sussex, BN10 7QD Asking Price £199,950

**Council Tax Band: A** 

This is a WONDERFUL opportunity to acquire this bright, top floor TWO BEDROOM apartment, which has been UPDATED and IMPROVED by the current owners. Since their ownership the property has undergone a wonderful transformation and now boasts, a modern kitchen with some built in appliances, a contemporary bathroom suite, updated electric radiators throughout, upgraded carpets and it has been completely redecorated. Being on the top floor, not only means the light streams through the entire flat but offers an open aspect to the rear and has views all the way down to the sea. This delightful apartment, also comes with its own garage and a parking space.