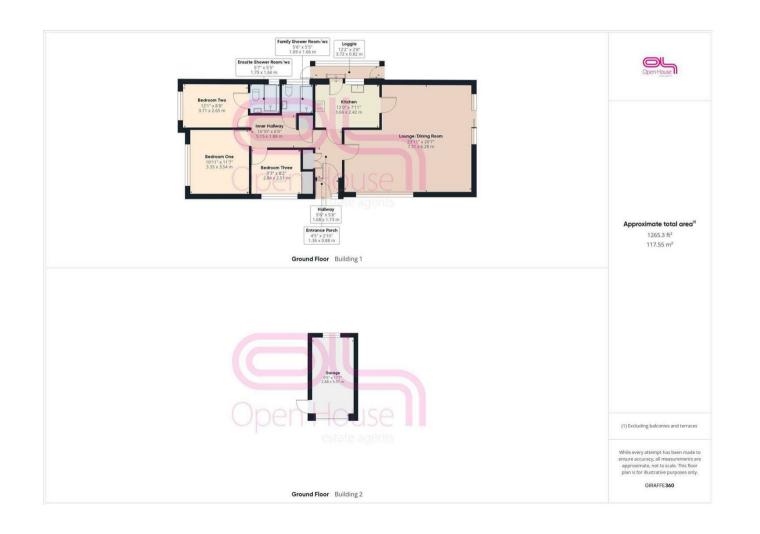

Southview Road, Peacehaven, BN10 8DR Asking Price £425,000 Council Tax Band: D

The current owners of this superb, extended bungalow have updated and improved their home to an exacting standard. Now the opportunity arises for a new owner to move in and enjoy their new home without testing their DIY skills. Located centrally, you will find local amenities, bus routes and local parks just moments away. The centralised front door leads through into a handy entrance porch which is the perfect spot for your shoes and coats. An internal door from here opens in an inviting entrance hall. Positioned to the rear is the extended living space which is extremely spacious and will comfortably accommodate all of your soft furnishings, dining table and chairs and still offering enough room for a study area too. Close by is the recently refitted kitchen which consists of a wealth of contemporary units, work surfaces and all important appliance space too. A door from here leads to a handy side loggia which boasts further storage options alongside access to both front and rear gardens. Three bedrooms are featured, all are an excellent size. These are accompanied by two fully refitted shower rooms which are immaculately presented. Outside space is simply superb. The rear garden offers seclusion and is an absolute sun trap. Here you will find well stocked raised beds, direct access to the garage and a gate leading to the front. The side and front gardens have been landscaped and include flower and shrub borders and beds and areas of lawn. Completing this beautiful home is a private drive which leads to the detached garage which offer power and light.