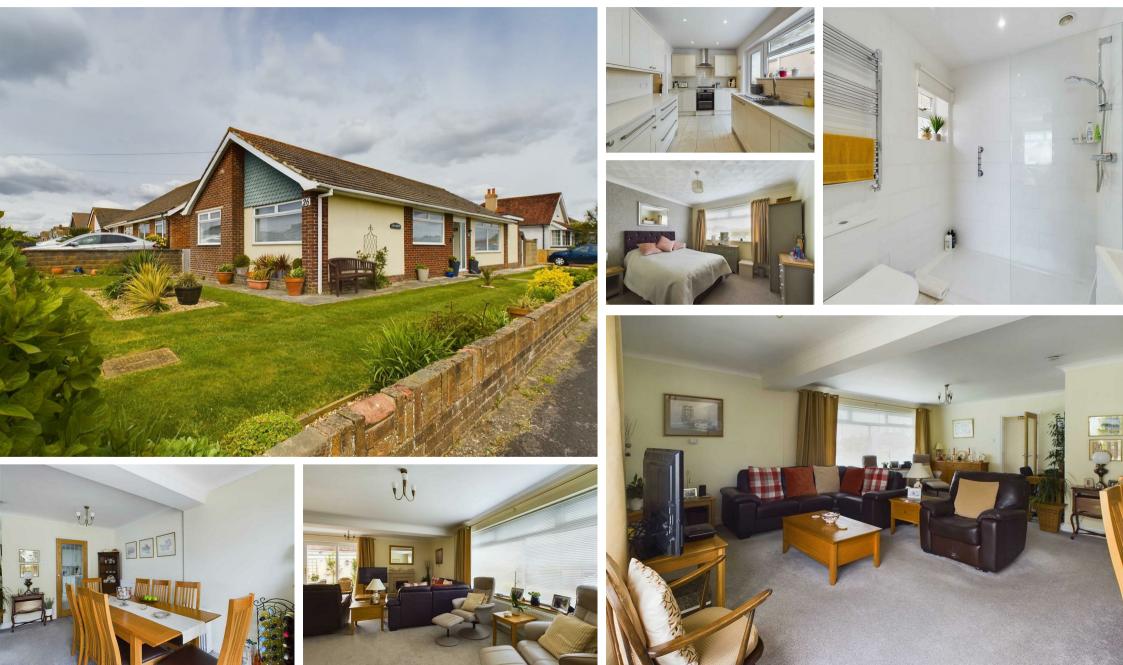

Southview Road, Peacehaven, BN10 8DR Asking Price £425,000 Council Tax Band: D

The current owners of this superb, extended bungalow have updated and improved their home to an exacting standard. Now the opportunity arises for a new owner to move in and enjoy their new home without testing their DIY skills. Located centrally, you will find local amenities, bus routes and local parks just moments away. The centralised front door leads through into a handy entrance porch which is the perfect spot for your shoes and coats. An internal door from here opens in an inviting entrance hall. Positioned to the rear is the extended living space which is extremely spacious and will comfortably accommodate all of your soft furnishings, dining table and chairs and still offering enough room for a study area too. Close by is the recently refitted kitchen which consists of a wealth of contemporary units, work surfaces and all important appliance space too. A door from here leads to a handy side loggia which boasts further storage options alongside access to both front and rear gardens. Three bedrooms are featured, all are an excellent size. These are accompanied by two fully refitted shower rooms which are immaculately presented. Outside space is simply superb. The rear garden offers seclusion and is an absolute sun trap. Here you will find well stocked raised beds, direct access to the garage and a gate leading to the front. The side and front gardens have been landscaped and include flower and shrub borders and beds and areas of lawn. Completing this beautiful home is a private drive which leads to the detached garage which offer power and light.