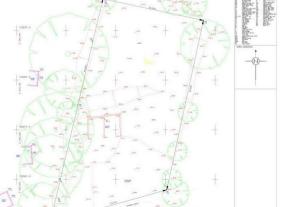

6, Valley Road, Peacehaven, BN10 8AE £80,000 Council Tax Band:

Welcome to Valley Road, Peacehaven - a truly remarkable opportunity awaits you! This vacant plot of land, spanning 0.1449 acres, is nestled amidst the serene beauty of trees and fields, offering a tranquil setting for your future endeavours.

Imagine the endless possibilities this land holds - from creating your dream home to embarking on a development project, the potential here is truly exciting. With the right consents in place, you could bring your vision to life in this pictures que location.

Whether you're looking to build a bespoke residence or explore investment opportunities, this plot of land provides a blank canvas for you to craft something truly special. Don't miss out on the chance to own a piece of this idyllic countryside setting in Peacehaven.