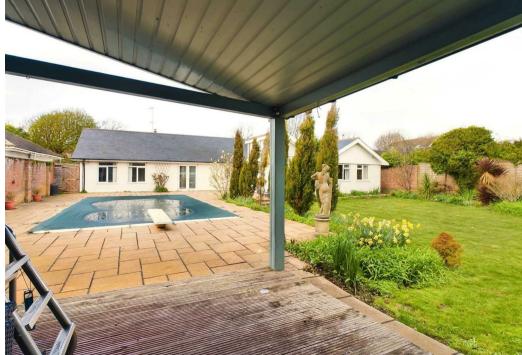

## Dean Court Road, Rottingdean, Brighton, East Sussex, BN2 7DJ Asking Price £1,300,000

Situated in the PRESTIGIOUS and HISTORIC VILLAGE of Rottingdean, is this exceptionally RARE and EXPANSIVE detached bungalow, which not only has its own heated swimming pool, but also backs onto open fields. This delightful bungalow has been a wonderful family home for many years and now requires a new owner to take possession and make it their forever home. With a total floor area in excess of 3000 sq. ft, there is no shortage of space and many of the rooms have the versatility that a modern family will require. You are granted access to the property grounds via the electronically operated security gate which leads onto the large driveway, this has ample parking for several vehicles and leads you to the manicured front garden. The main front door opens into the bright and spacious hallway where most of the accommodation is accessed from. The property boasts four/five double bedrooms, with the master bedroom having a large en suite bathroom, plus there are two additional family bathrooms,. The bright and spacious living room overlooks the front garden and a step up from here then gives access into the dining area which has patio doors leading to the rear garden and the swimming pool. The study/bedroom five is accessed via the dining area and again overlooks the rear. The Kitchen can be accessed from the hallway and the dining area. Here you will find an excellent array of storage options, work surfaces and fitted appliances too, furthermore a free standing island is also a great addition. From the kitchen there is a door with stairs leading down to the basement area where you can access the boiler room. There is an inner hallway from the rear of the kitchen with two doors, one leading to the rear and the other leading to the bright garden room which has a vaulted wooden ceiling and patio doors which lead to the rear garden. The large rear garden has been redesigned over the years to create a wonderful family space.