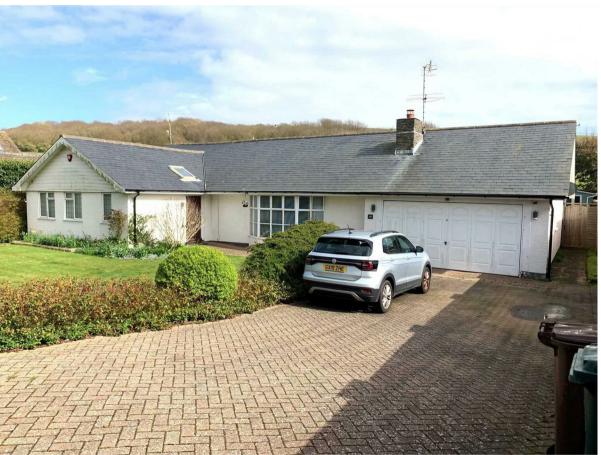

## Dean Court Road, Rottingdean, Brighton, East Sussex, BN2 7DJ Asking Price £1,300,000

Situated in the PRESTIGIOUS and HISTORIC VILLAGE of Rottingdean, is this exceptionally RARE and EXPANSIVE detached bungalow, which not only has its own heated swimming pool, but also backs onto open fields. This delightful bungalow has been a wonderful family home for many years and now requires a new owner to take possession and make it their forever home. With a total floor area in excess of 3000 sq. ft, there is no shortage of space and many of the rooms have the versatility that a modern family will require. You are granted access to the property grounds via the electronically operated security gate which leads onto the large driveway, this has ample parking for several vehicles and leads you to the manicured front garden. The main front door opens into the bright and spacious hallway where most of the accommodation is accessed from. The property boasts four/five double bedrooms, with the master bedroom having a large en suite bathroom, plus there are two additional family bathrooms,. The bright and spacious living room overlooks the front garden and a step up from here then gives access into the dining area which has patio doors leading to the rear garden and the swimming pool. The study/bedroom five is accessed via the dining area and again overlooks the rear. The Kitchen can be accessed from the hallway and the dining area. Here you will find an excellent array of storage options, work surfaces and fitted appliances too, furthermore a free standing island is also a great addition. From the kitchen there is a door with stairs leading down to the basement area where you can access the boiler room. There is an inner hallway from the rear of the kitchen with two doors, one leading to the rear and the other leading to the bright garden room which has a vaulted wooden ceiling and patio doors which lead to the rear garden. The large rear garden has been redesigned over the years to create a wonderful family space.