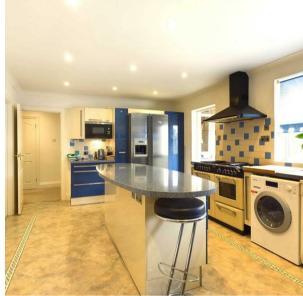

## Dean Court Road, Rottingdean, Brighton, East Sussex, BN2 7DJ Asking Price £1,300,000

Situated in the PRESTIGIOUS and HISTORIC VILLAGE of Rottingdean, is this exceptionally RARE and EXPANSIVE detached bungalow, which not only has its own heated swimming pool, but also backs onto open fields. This delightful bungalow has been a wonderful family home for many years and now requires a new owner to take possession and make it their forever home. With a total floor area in excess of 3000 sq. ft, there is no shortage of space and many of the rooms have the versatility that a modern family will require. You are granted access to the property grounds via the electronically operated security gate which leads onto the large driveway, this has ample parking for several vehicles and leads you to the manicured front garden. The main front door opens into the bright and spacious hallway where most of the accommodation is accessed from. The property boasts four/five double bedrooms, with the master bedroom having a large en suite bathroom, plus there are two additional family bathrooms,. The bright and spacious living room overlooks the front garden and a step up from here then gives access into the dining area which has patio doors leading to the rear garden and the swimming pool. The study/bedroom five is accessed via the dining area and again overlooks the rear. The Kitchen can be accessed from the hallway and the dining area. Here you will find an excellent array of storage options, work surfaces and fitted appliances too, furthermore a free standing island is also a great addition. From the kitchen there is a door with stairs leading down to the basement area where you can access the boiler room. There is an inner hallway from the rear of the kitchen with two doors, one leading to the rear and the other leading to the bright garden room which has a vaulted wooden ceiling and patio doors which lead to the rear garden. The large rear garden has been redesigned over the years to create a wonderful family space.