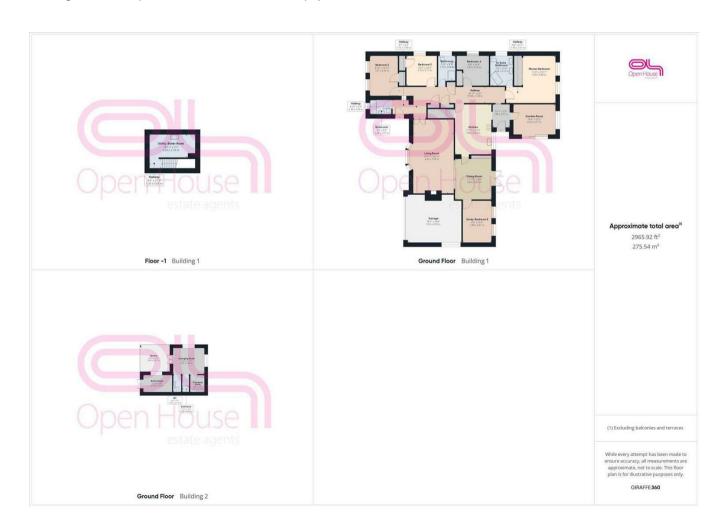

## Dean Court Road, Rottingdean, Brighton, East Sussex, BN2 7DJ Asking Price £1,300,000

Situated in the PRESTIGIOUS and HISTORIC VILLAGE of Rottingdean, is this exceptionally RARE and EXPANSIVE detached bungalow, which not only has its own heated swimming pool, but also backs onto open fields. This delightful bungalow has been a wonderful family home for many years and now requires a new owner to take possession and make it their forever home. With a total floor area in excess of 3000 sq. ft, there is no shortage of space and many of the rooms have the versatility that a modern family will require. You are granted access to the property grounds via the electronically operated security gate which leads onto the large driveway, this has ample parking for several vehicles and leads you to the manicured front garden. The main front door opens into the bright and spacious hallway where most of the accommodation is accessed from. The property boasts four/five double bedrooms, with the master bedroom having a large en suite bathroom, plus there are two additional family bathrooms,. The bright and spacious living room overlooks the front garden and a step up from here then gives access into the dining area which has patio doors leading to the rear garden and the swimming pool. The study/bedroom five is accessed via the dining area and again overlooks the rear. The Kitchen can be accessed from the hallway and the dining area. Here you will find an excellent array of storage options, work surfaces and fitted appliances too, furthermore a free standing island is also a great addition. From the kitchen there is a door with stairs leading down to the basement area where you can access the boiler room. There is an inner hallway from the rear of the kitchen with two doors, one leading to the rear and the other leading to the bright garden room which has a vaulted wooden ceiling and patio doors which lead to the rear garden. The large rear garden has been redesigned over the years to create a wonderful family space.