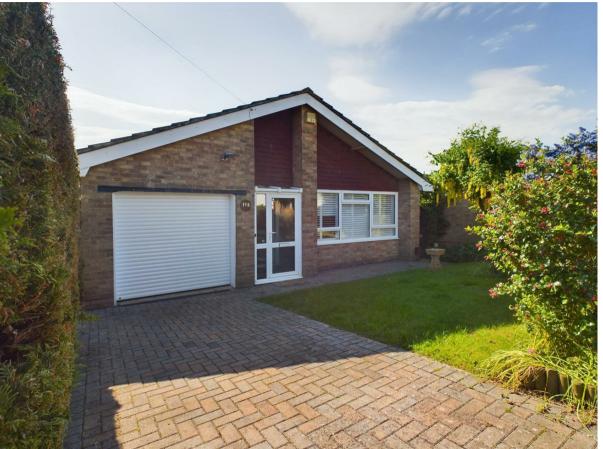

## 115 Dorothy Avenue North, Peacehaven, East Sussex, BN10 8DS Price £375,000

**Council Tax Band: D** 

Here is a fantastic opportunity to purchase an ATTRACTIVE bungalow in CENTRAL Peacehaven which offers both GENEROUS room sizes and NO CHAIN. Location wise, this home is very well connected as all of the town's amenities are all just a short distance away. The centralized front door leads through to an inviting entrance hall, from here all principle rooms can be accessed. Overlooking the front is the west facing lounge which will easily accommodate all of your soft furnishings. Close by you will find the modern fitted kitchen which consists of a range of matching units, work surfaces and appliance space too. The kitchen is open onto a side loggia which offers further space and doors to both front and rear. Three bedrooms are positioned to the rear, all are a decent size and two of which also offer built in storage cupboards. Completing the interior of this lovely home is the family bathroom/wc alongside an additional separate wc. Outside space is sizeable, the rear garden comprises of a an area of lawn with shrub borders and fenced boundaries whilst the front garden offers an area of lawn which is flanked by a block paved drive which leads to the integral garage.