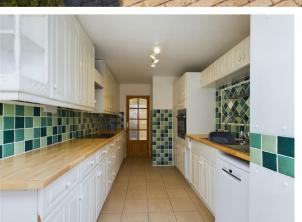

## 115 Dorothy Avenue North, Peacehaven, East Sussex, BN10 8DS Price £375,000

**Council Tax Band: D** 

Here is a fantastic opportunity to purchase an ATTRACTIVE bungalow in CENTRAL Peacehaven which offers both GENEROUS room sizes and NO CHAIN. Location wise, this home is very well connected as all of the town's amenities are all just a short distance away. The centralized front door leads through to an inviting entrance hall, from here all principle rooms can be accessed. Overlooking the front is the west facing lounge which will easily accommodate all of your soft furnishings. Close by you will find the modern fitted kitchen which consists of a range of matching units, work surfaces and appliance space too. The kitchen is open onto a side loggia which offers further space and doors to both front and rear. Three bedrooms are positioned to the rear, all are a decent size and two of which also offer built in storage cupboards. Completing the interior of this lovely home is the family bathroom/wc alongside an additional separate wc. Outside space is sizeable, the rear garden comprises of a an area of lawn with shrub borders and fenced boundaries whilst the front garden offers an area of lawn which is flanked by a block paved drive which leads to the integral garage.