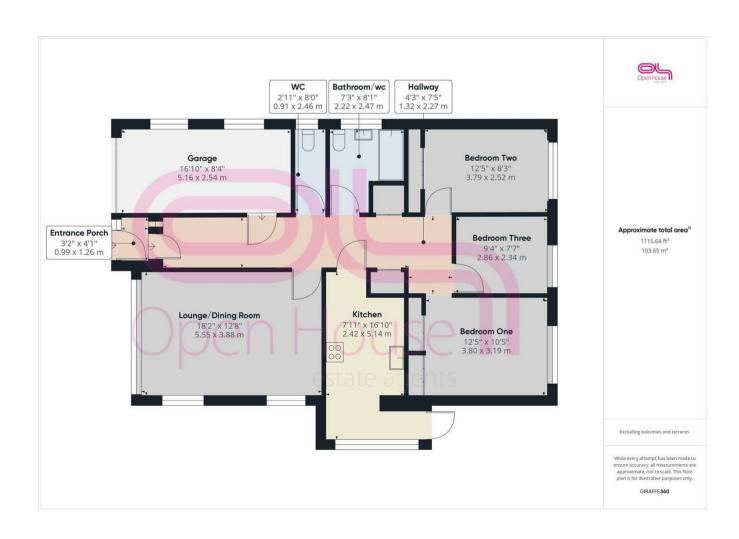

## 115 Dorothy Avenue North, Peacehaven, East Sussex, BN10 8DS Price £375,000

**Council Tax Band: D** 

Here is a fantastic opportunity to purchase an ATTRACTIVE bungalow in CENTRAL Peacehaven which offers both GENEROUS room sizes and NO CHAIN. Location wise, this home is very well connected as all of the town's amenities are all just a short distance away. The centralized front door leads through to an inviting entrance hall, from here all principle rooms can be accessed. Overlooking the front is the west facing lounge which will easily accommodate all of your soft furnishings. Close by you will find the modern fitted kitchen which consists of a range of matching units, work surfaces and appliance space too. The kitchen is open onto a side loggia which offers further space and doors to both front and rear. Three bedrooms are positioned to the rear, all are a decent size and two of which also offer built in storage cupboards. Completing the interior of this lovely home is the family bathroom/wc alongside an additional separate wc. Outside space is sizeable, the rear garden comprises of a an area of lawn with shrub borders and fenced boundaries whilst the front garden offers an area of lawn which is flanked by a block paved drive which leads to the integral garage.