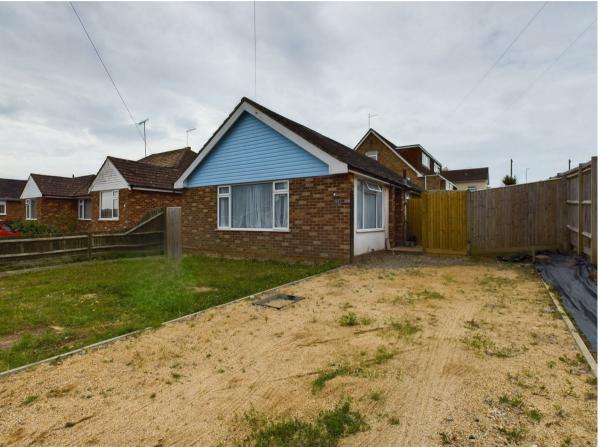

## Firle Road, Peacehaven, BN10 7QN Asking Price £342,000 Council Tax Band: C

Welcome to Firle Road, Peacehaven - a charming bungalow that offers a DELIGHTFUL LIVING EXPERIENCE. This property boasts a spacious 807 sq ft of living space, featuring a BRIGHT LIVING ROOM, two cosy bedrooms, and a MODERN BATHROOM.

Situated on a LARGE CORNER PLOT, this bungalow provides ample outdoor space for relaxation and entertainment. The added convenience of a HARDSTAND FOR A MOTORHOME is a rare find and perfect for those with a passion for travel.

Adding contemporary elegance to the property the Kitchen, bathroom and the rewiring were all renewed in 2022 making it move-in ready for its new owners. Parking will never be an issue with space for several vehicles, ensuring both convenience and peace of mind.