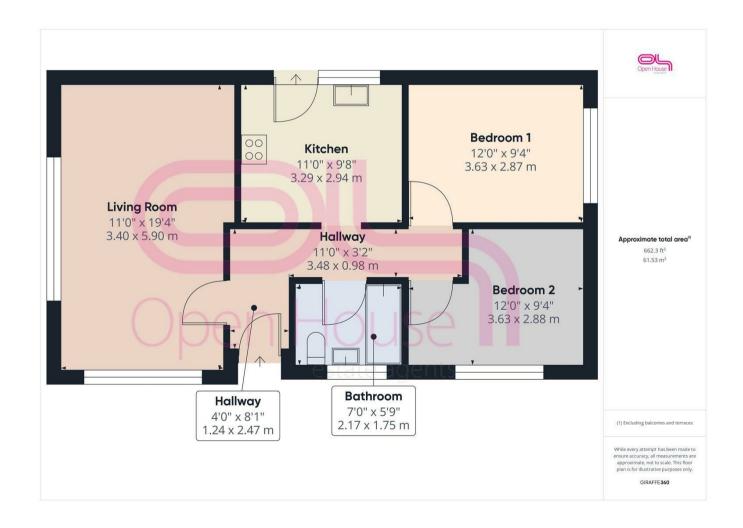

## Firle Road, Peacehaven, BN10 7QN Asking Price £342,000 Council Tax Band: C

Welcome to Firle Road, Peacehaven - a charming bungalow that offers a DELIGHTFUL LIVING EXPERIENCE. This property boasts a spacious 807 sq ft of living space, featuring a BRIGHT LIVING ROOM, two cosy bedrooms, and a MODERN BATHROOM.