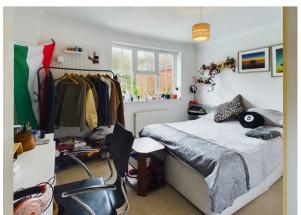

#### **Bedroom One**

11'6" x 13'1" (3.53 x 4.00)

#### **Bedroom Two**

10'0" x 11'8" (3.07 x 3.56)

#### **Bedroom Three**

10'2" x 9'7" (3.10 x 2.93)

#### **Bedroom Four**

8'4" x 8'5"\* (2.56 x 2.59\*)