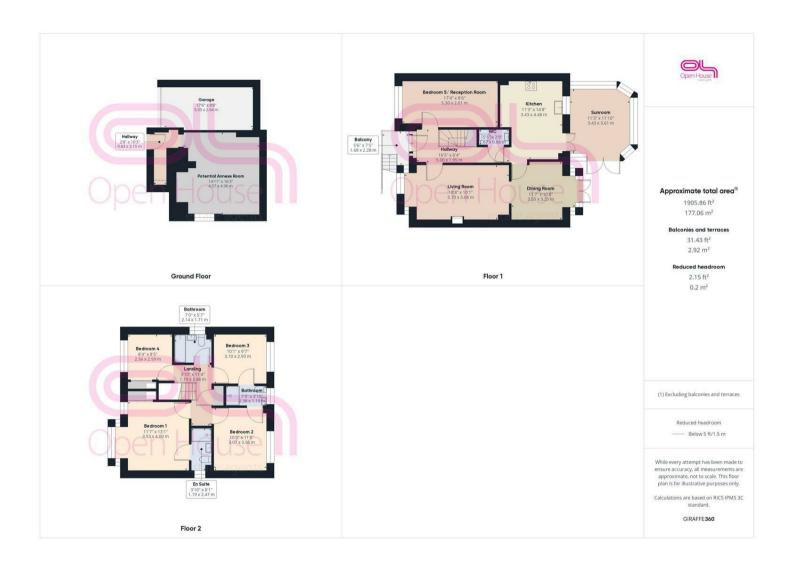

#### **Entrance Hallway**

#### Lounge

18'8" x 10'1" (5.70 x 3.08)

#### **Dining Room**

11'7" x 10'7" (3.55 x 3.25)

#### Kitchen

11'3" x 14'8" (3.43 x 4.48)

#### Conservatory

11'3" x 11'10" (3.43 x 3.61)

#### **Bedroom Five**

17'4" x 8'6" (5.3 x 2.61)

#### **Stairs To First Floor**

#### **Bedroom One**

11'6" x 13'1" (3.53 x 4.00)

#### **En Suite Shower Room**

3'10" x 8'1" (1.19 x 2.47)

#### **Bedroom Two**

10'0" x 11'8" (3.07 x 3.56)

#### **Bedroom Three**

10'2" x 9'7" (3.10 x 2.93)

#### **Jack and Jill Bathroom**

7'9" x 3'10" (2.38 x 1.19)

#### **Bedroom Four**

8'4" x 8'5"\* (2.56 x 2.59\*)

### **Family Bathroom**

7'0" x 5'7" (2.14 x 1.71)

#### **Lower Floor**

#### **Large Room Potential Annexe**

14'11" x 16'3" (4.57 x 4.96)

#### Garage

17'6" x 8'7" (5.35 x 2.64)