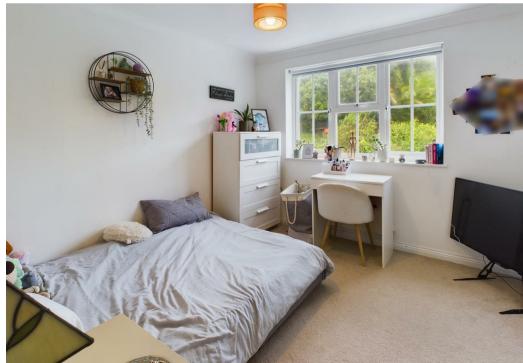

#### **Bedroom One**

11'6" x 13'1" (3.53 x 4.00)

#### **Bedroom Two**

10'0" x 11'8" (3.07 x 3.56)

#### **Bedroom Three**

10'2" x 9'7" (3.10 x 2.93)

#### **Bedroom Four**

8'4" x 8'5"\* (2.56 x 2.59\*)