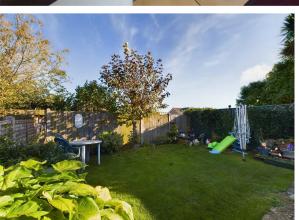

Moving outside you will find gated access to the side that leads to the well stocked and secure rear garden. Lastly, parking will be of no concern as the front garden offers large area of hard standing for at least two cars.