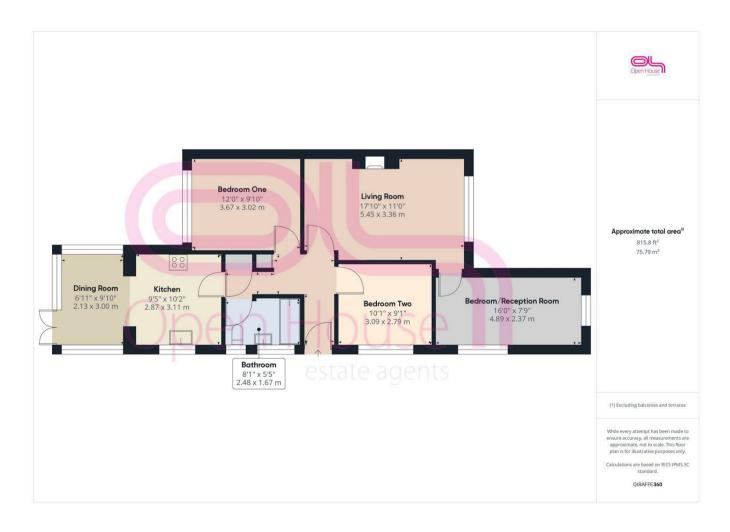

## Roderick Avenue, Peacehaven, BN10 8BS Asking Price £339,950 Council Tax Band: C

If you are looking for adaptable accommodation and a well connected location, then this bungalow could be the perfect choice. Positioned centrally, you will find local shops, schools and bus routes all nearby and offering either three bedrooms and two receptions, or two receptions, two bedrooms and a hobby/office room this home really does offer flexibility.

This well presented bungalow has been in the current owners home for many years, but now is the time for a new family to take possession and make it their own. The property offer a modern fitted kitchen which is open plan onto the dining room, a separate lounge and two/three generous bedrooms. The modern bathroom/wc completes the smart interior.