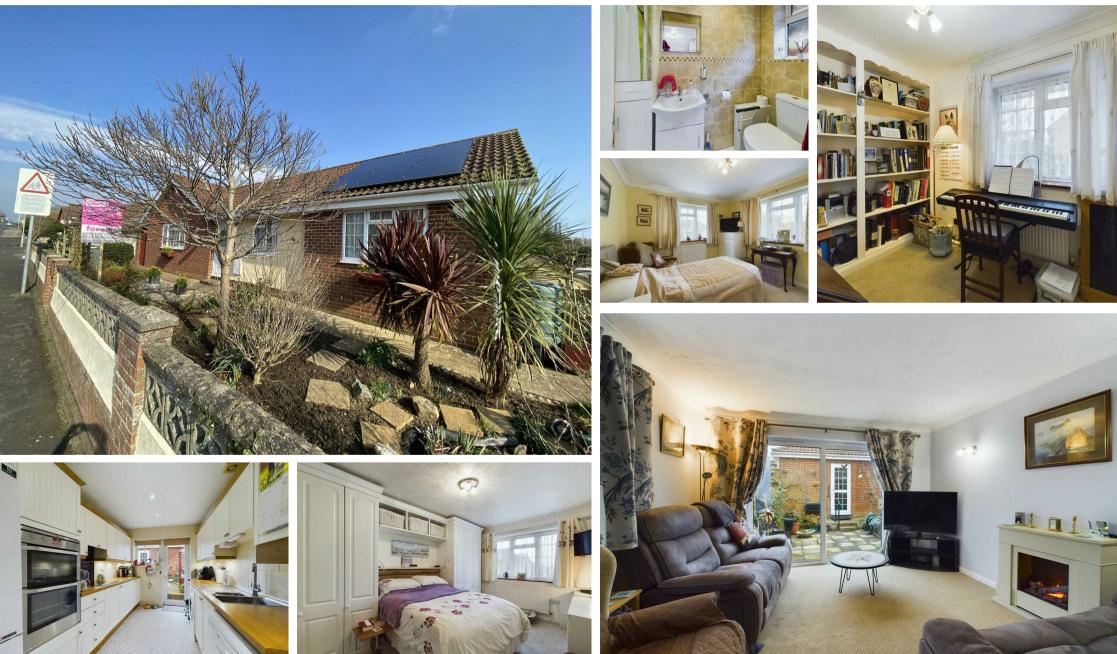

Cripps Avenue, Peacehaven, BN10 8AL Asking Price £410,000 Council Tax Band: D

This CHARMING bungalow is nestled in a PRIME SPOT within Peacehaven where you will find local schools, shopping facilities and bus routes all a short distance away. THOUGHTFULLY DESIGNED, this home offers three sizeable bedrooms and both an en-suite and bathroom, each of which comprise of modern suites with contrasting tiling. Cooking enthusiasts will delight in the spacious kitchen/breakfast room which boasts an excellent array of matching units, plenty of work surfaces, integrated appliances and space for a table and chairs too. The lounge/dining room, warmed by an inviting fireplace, provides the perfect space for relaxation, hosting guests and your evening meals. The exterior of this delightful home is surrounded on three sides by well planned, mature gardens which gives this property a real tranquil feel. The rear garden also offers high boundaries for privacy making it the perfect spot to sit and relax. Lastly, parking will be of no concern as not only is there a private drive but a detached garage with power and light too.