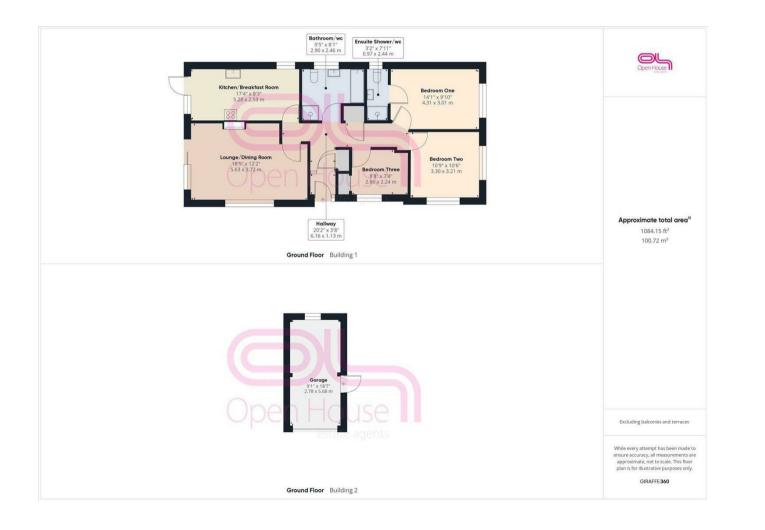

Cripps Avenue, Peacehaven, BN10 8AL Asking Price £410,000 Council Tax Band: D

This CHARMING bungalow is nestled in a PRIME SPOT within Peacehaven where you will find local schools, shopping facilities and bus routes all a short distance away. THOUGHTFULLY DESIGNED, this home offers three sizeable bedrooms and both an en-suite and bathroom, each of which comprise of modern suites with contrasting tiling. Cooking enthusiasts will delight in the spacious kitchen/breakfast room which boasts an excellent array of matching units, plenty of work surfaces, integrated appliances and space for a table and chairs too. The lounge/dining room, warmed by an inviting fireplace, provides the perfect space for relaxation, hosting guests and your evening meals. The exterior of this delightful home is surrounded on three sides by well planned, mature gardens which gives this property a real tranquil feel. The rear garden also offers high boundaries for privacy making it the perfect spot to sit and relax. Lastly, parking will be of no concern as not only is there a private drive but a detached garage with power and light too.