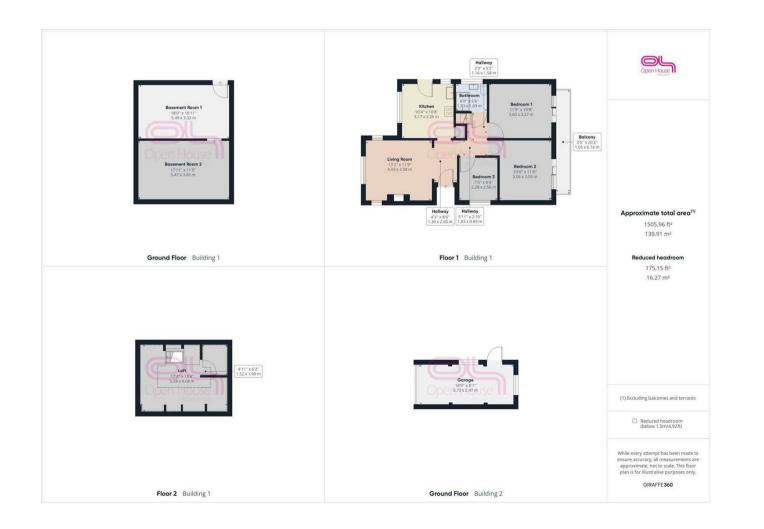

Kennedy Way, Newhaven, East Sussex, BN9 9XL Offers Over £310,000 Council Tax Band: C

We welcome to the market this SPACIOUS DETACHED bungalow which is situated in the PEACEFUL neighbourhood of Newhaven. This FAMILY FRIENDLY home has been well treated by the current owners but may now need some cosmetic attention. Entrance to the property is via a double-glazed entrance door which leads you into the bright entrance hallway, To the left is the spacious Lounge which is well presented with a homely fireplace and large double glazed windows. There are three bedrooms. The two double bedrooms are located at the rear of the property and are fitted with wardrobes. Both of the rear bedrooms are elevated by sliding patio doors leading out onto a raised balcony. The third bedroom is to the side. The bathroom is up next, which is fitted with a three-piece suite with an independent shower unit over the corner bath. The spacious kitchen sits at the front of the property and has ample appliance space. Additional to the already spacious accommodation, is a space saver staircase leading to boarded and insulated loft area, with Velux windows and has a variety of uses. The double glazed side door leads to the side where 2 large under house cellar rooms are located These have plumbing for a washing machine and further appliance space. The rear garden is well maintained and accompanied by a large flagged patio and spacious lawn areas. To the side of the property is a good size garage. Offered for sale with no onward chain.