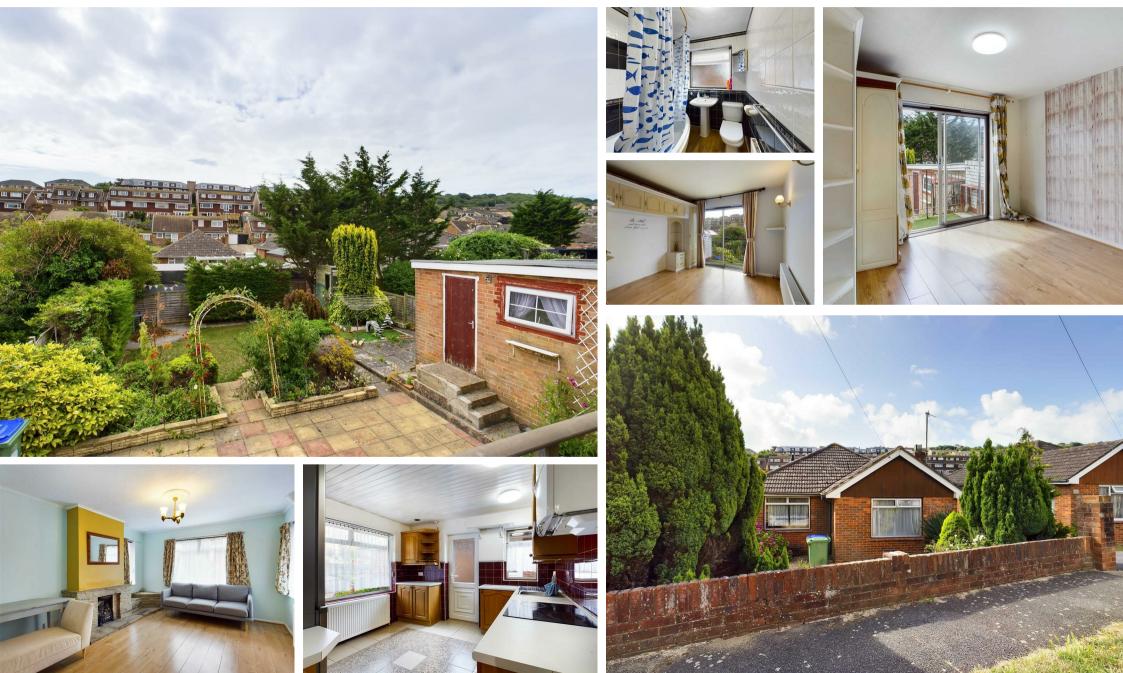

Kennedy Way, Newhaven, East Sussex, BN9 9XL Offers Over £310,000 Council Tax Band: C

We welcome to the market this SPACIOUS DETACHED bungalow which is situated in the PEACEFUL neighbourhood of Newhaven. This FAMILY FRIENDLY home has been well treated by the current owners but may now need some cosmetic attention. Entrance to the property is via a double-glazed entrance door which leads you into the bright entrance hallway, To the left is the spacious Lounge which is well presented with a homely fireplace and large double glazed windows. There are three bedrooms. The two double bedrooms are located at the rear of the property and are fitted with wardrobes. Both of the rear bedrooms are elevated by sliding patio doors leading out onto a raised balcony. The third bedroom is to the side. The bathroom is up next, which is fitted with a three-piece suite with an independent shower unit over the corner bath. The spacious kitchen sits at the front of the property and has ample appliance space. Additional to the already spacious accommodation, is a space saver staircase leading to boarded and insulated loft area, with Velux windows and has a variety of uses. The double glazed side door leads to the side where 2 large under house cellar rooms are located These have plumbing for a washing machine and further appliance space. The rear garden is well maintained and accompanied by a large flagged patio and spacious lawn areas. To the side of the property is a good size garage. Offered for sale with no onward chain.