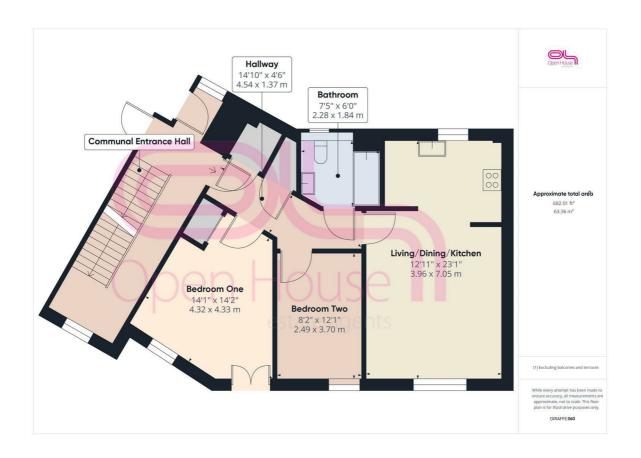

On entering the communal hall you will see that the common ways are very well maintained, this is a sign of a well run block. The private front door opens into a large entrance hall, here you will find a built in storage cupboard which is perfect for your coats and shoes.

The large open plan living space boasts a west facing Juliette balcony and as such is a lovely light and bright room. Offering generous proportions it will easily accommodate all of your soft furnishings alongside a table and chairs too.

The thoughtfully planned kitchen has an abundance of modern matching units which are perfect for storage, these are complimented by numerous work surfaces for food preparation and not forgetting all important appliance space.

Two DOUBLE bedrooms are featured. Bedroom one is an excellent size and features a built in wardrobe. Bedroom two is equally impressive in size too. Completing the interior is family bathroom/wc which comprises of a matching white suite and part tiled walls.

## Living/Dining/Kitchen

23'1 x 21'1 (7.04m x 6.43m)

## **Bedroom One**

14'2 x 14'1 (4.32m x 4.29m)

## **Bedroom Two**

12'1 x 8'2 (3.68m x 2.49m)

## Bathroom/wc

7'5 x 6 (2.26m x 1.83m)

Remaining Lease Term: 177 years

Service Charge: £1500pa