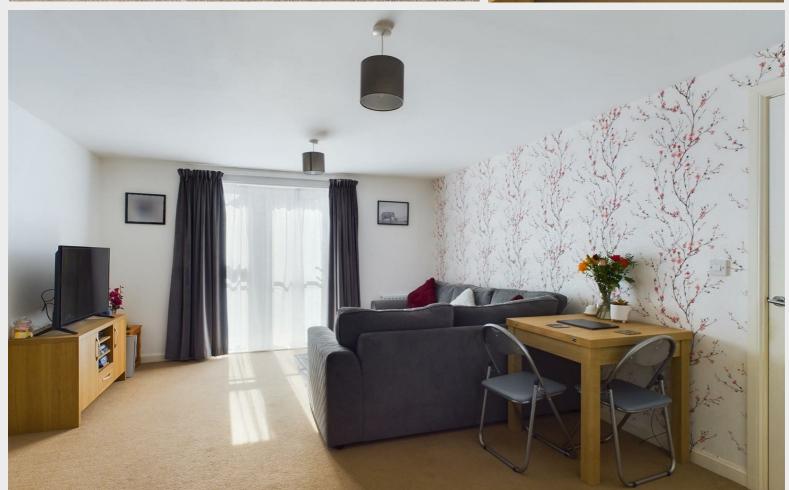

The large open plan living space boasts a west facing Juliette balcony and as such is a lovely light and bright room. Offering generous proportions it will easily accommodate all of your soft furnishings alongside a table and chairs too.

## Living/Dining/Kitchen

23'1 x 21'1 (7.04m x 6.43m)