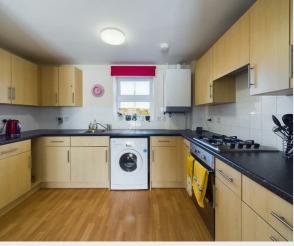

The thoughtfully planned kitchen has an abundance of modern matching units which are perfect for storage, these are complimented by numerous work surfaces for food preparation and not forgetting all important appliance space.

## Living/Dining/Kitchen

23'1 x 21'1 (7.04m x 6.43m)