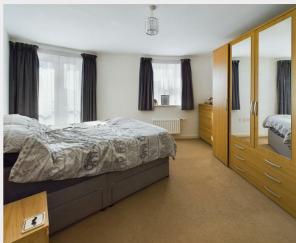

Two DOUBLE bedrooms are featured. Bedroom one is an excellent size and features a built in wardrobe. Bedroom two is equally impressive in size too. Completing the interior is family bathroom/wc which comprises of a matching white suite and part tiled walls.

## **Bedroom One**

14'2 x 14'1 (4.32m x 4.29m)

## **Bedroom Two**

12'1 x 8'2 (3.68m x 2.49m)