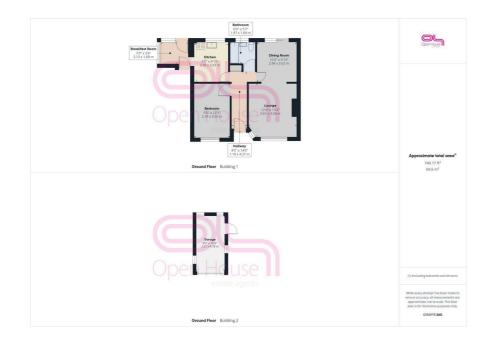

8 Victoria Avenue, BN10 8LX Asking Price £315,000

Welcome to this charming bungalow located on Victoria Avenue, boasting sea views from the rear of the property. This delightful home features two reception areas, one bedroom, and a bathroom.

Although officially a one-bedroom property, it was previously a two-bedroom home, offering flexibility and potential for adaptation to suit your needs. The very large south-west rear garden provides ample space for outdoor activities, gardening, or simply enjoying the fresh sea breeze.