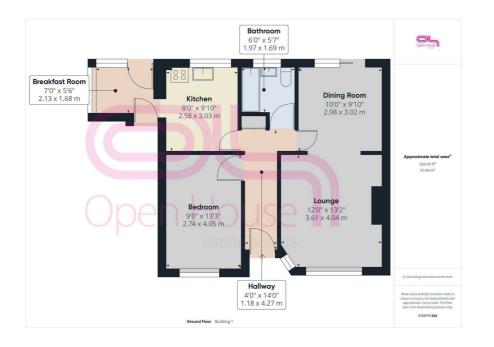

8 Victoria Avenue, BN10 8LX Asking Price £315,000

Welcome to this charming bungalow located on Victoria Avenue, boasting sea views from the rear of the property. This delightful home features two reception areas, one bedroom, and a bathroom.

Although officially a one-bedroom property, it was previously a two-bedroom home, offering flexibility and potential for adaptation to suit your needs. The very large south-west rear garden provides ample space for outdoor activities, gardening, or simply enjoying the fresh sea breeze.