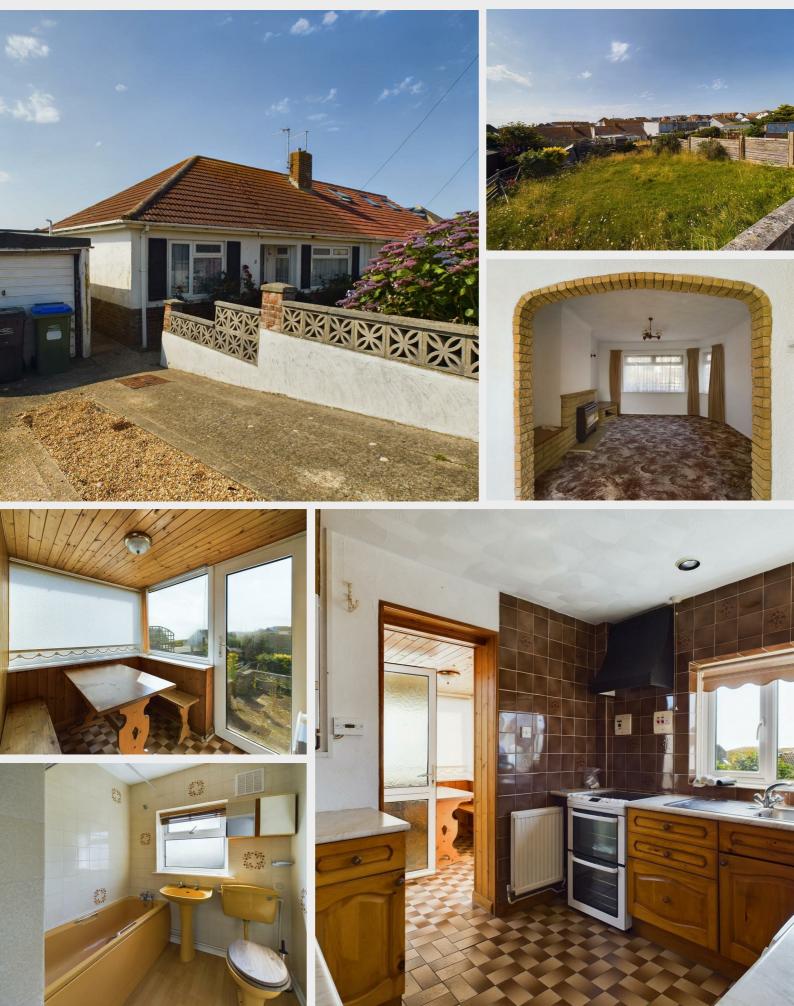

8 Victoria Avenue, BN10 8LX Asking Price £315,000

Welcome to this charming bungalow located on Victoria Avenue, boasting sea views from the rear of the property. This delightful home features two reception areas, one bedroom, and a bathroom.

Although officially a one-bedroom property, it was previously a two-bedroom home, offering flexibility and potential for adaptation to suit your needs. The very large south-west rear garden provides ample space for outdoor activities, gardening, or simply enjoying the fresh sea breeze.

The kitchen is functional with storage and food preparation areas and this is complimented by a breakfast room too.

Convenience is key with a garage and private drive, ensuring parking is never an issue. While the property may require some updating, this presents a fantastic opportunity to put your own stamp on this lovely bungalow and create the home of your dreams.

Don't miss out on the chance to own a property with such great potential and sea views. Contact us today to arrange a viewing and envision the possibilities that await in this wonderful seaside retreat on Victoria Avenue.