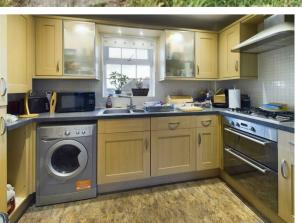

You are granted access via your own private entrance door which leads into the apartment hallway. Stairs rise from here and open out in to the bright and spacious living room. Here you have two windows which allow maximum light to come in plus a very useful storage cupboard. The modern kitchen area is open plan to the living room and overlooks the rear.