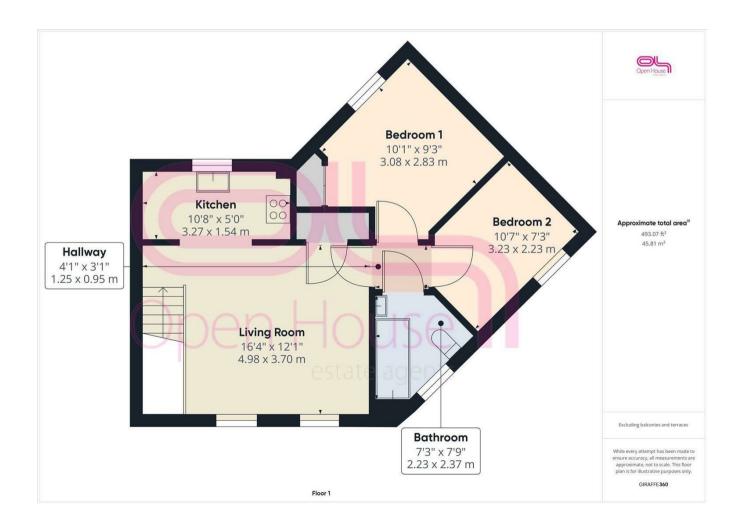

You are granted access via your own private entrance door which leads into the apartment hallway. Stairs rise from here and open out in to the bright and spacious living room. Here you have two windows which allow maximum light to come in plus a very useful storage cupboard. The modern kitchen area is open plan to the living room and overlooks the rear.

An internal hallway gives access to two double bedrooms, with the master bedroom having a built in wardrobe. Completing the accommodation is the family bathroom which is fitted with a modern suite. Lastly, to the rear of the property is an allocated parking space.