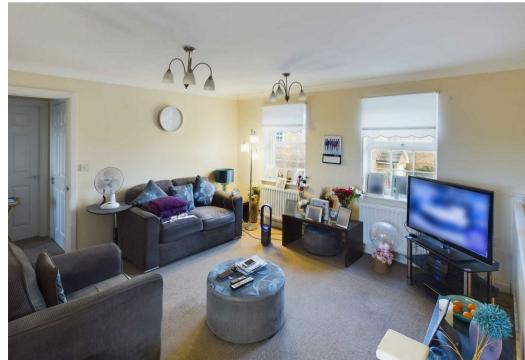

You are granted access via your own private entrance door which leads into the apartment hallway. Stairs rise from here and open out in to the bright and spacious living room. Here you have two windows which allow maximum light to come in plus a very useful storage cupboard. The modern kitchen area is open plan to the living room and overlooks the rear.