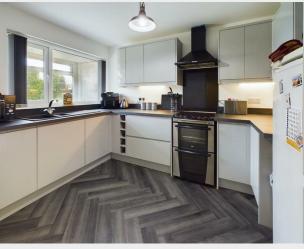

Open House estate agents

**Open House BN Sales** 

The lounge/dining room is a cosy haven, complete with patio doors that open up to the rear garden, allowing natural light to flood the space.

The modern refitted kitchen is a chef's dream, offering a stylish and functional space to whip up culinary delights. The modern bathroom adds a touch of luxury to everyday living, providing a relaxing sanctuary to unwind after a long day.