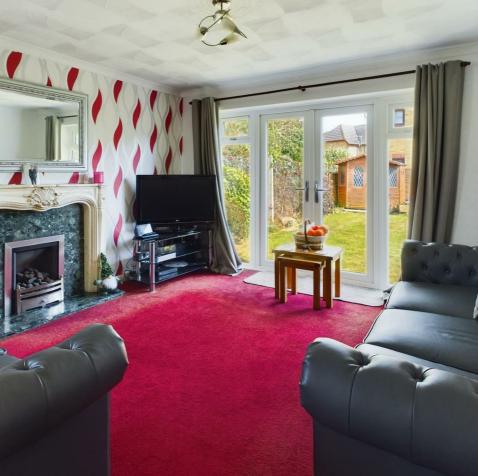

Open House estate agents

**Open House BN Sales** 

The lounge/dining room is a cosy haven, complete with patio doors that open up to the rear garden, allowing natural light to flood the space.

The modern refitted kitchen is a chef's dream, offering a stylish and functional space to whip up culinary delights. The modern bathroom adds a touch of luxury to everyday living, providing a relaxing sanctuary to unwind after a long day.