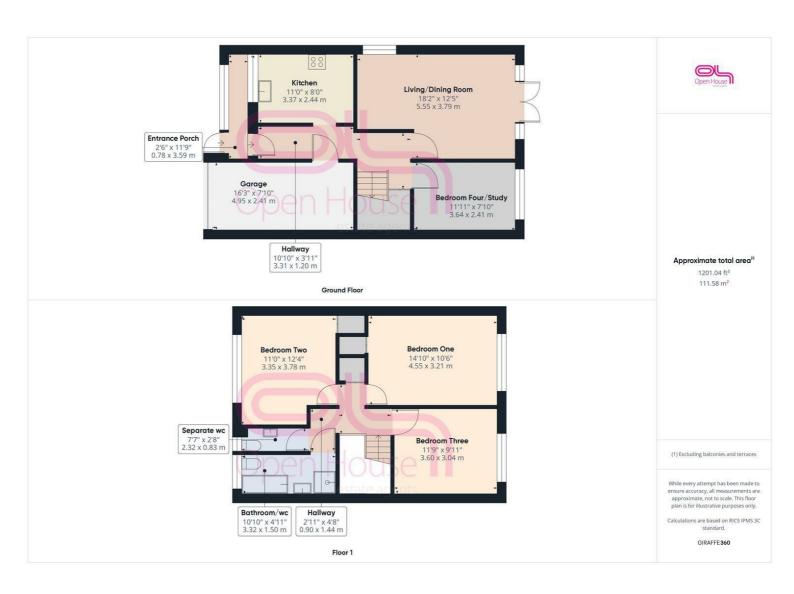

## Rowe Avenue, Peacehaven, BN10 7RT Asking Price £359,950

This well presented three/four double bedroom home is a true gem waiting to be discovered. As you step inside, you'll be greeted by a spacious family home boasting three double bedrooms, perfect for a growing family or those in need of extra space. Furthermore the property features a versatile ground floor bedroom/study, ideal for those working from home or in need of a guiet retreat.

Open House estate agents

**Open House BN Sales** 

The lounge/dining room is a cosy haven, complete with patio doors that open up to the rear garden, allowing natural light to flood the space.

The modern refitted kitchen is a chef's dream, offering a stylish and functional space to whip up culinary delights. The modern bathroom adds a touch of luxury to everyday living, providing a relaxing sanctuary to unwind after a long day.

Situated on a no-through road near the main south coast road, convenience is at your doorstep. Parking is a breeze with space for two vehicles, including an integral garage and private drive. The level rear garden is perfect for outdoor gatherings, with a patio area for al fresco dining or simply soaking up the sun.