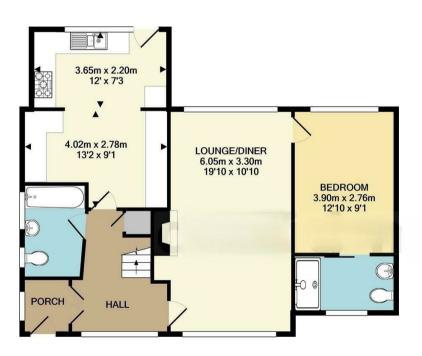

1ST FLOOR APPROX. FLOOR AREA 33.7 SQ.M. (363 SQ.FT.)

GROUND FLOOR APPROX. FLOOR AREA 71.8 SQ.M. (773 SQ.FT.)

## TOTAL APPROX. FLOOR AREA 105.5 SQ.M. (1136 SQ.FT.)

Whilst every attempt has been made to ensure the accuracy of the floor plan contained here, measurements of doors, windows, rooms and any other items are approximate and no responsibility is taken for any error, omission, or mis-statement. This plan is for illustrative purposes only and should be used as such by any prospective purchaser. The services, systems and appliances shown have not been tested and no guarantee as to their operability or efficiency can be given Made with Metropix ©2020.