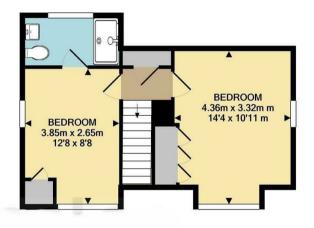

You are granted access via the main entrance door which leads into the spacious hallway. On the ground floor you have a large well fitted kitchen/breakfast room, a bright and spacious living room and a family bathroom. Additionally on this level the garage has been converted to created an extra double bedroom with its own dedicated ensuite shower. This room is accessed via the living room. On the first floor you have two further double bedrooms and one further ensuite shower room.

1ST FLOOR APPROX. FLOOR AREA 33.7 SQ.M. (363 SQ.FT.)

GROUND FLOOR APPROX. FLOOR AREA 71.8 SQ.M. (773 SQ.FT.)

## TOTAL APPROX. FLOOR AREA 105.5 SQ.M. (1136 SQ.FT.)

Whilst every attempt has been made to ensure the accuracy of the floor plan contained here, measurements of doors, windows, rooms and any other items are approximate and no responsibility is taken for any error, omission, or mis-statement. This plan is for illustrative purposes only and should be used as such by any prospective purchaser. The services, systems and appliances shown have not been tested and no guarantee as to their operability or efficiency can be given Made with Metropix ©2020.