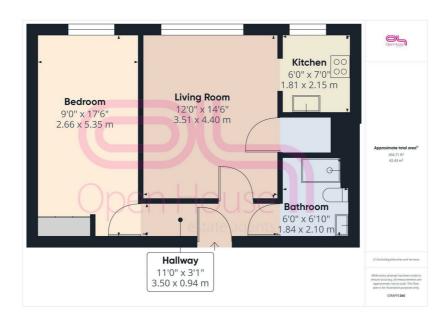

Don't miss out on the opportunity to own this wonderful retirement flat at Homeridge House. Embrace a relaxed and convenient lifestyle in this welcoming community.

Living Room 14'6 x 12' (4.42m x 3.66m)

Bedroom 17'6 x 9 (5.33m x 2.74m)

Kitchen 7' x 6' (2.13m x 1.83m)

Shower Room 6'10 x 6'10 (2.08m x 2.08m)

206 South Coast Road Peacehaven East Sussex BN10 8JP 01273 830 987 bnsales@localagent.co.uk

www.openhousebrighton.co.uk