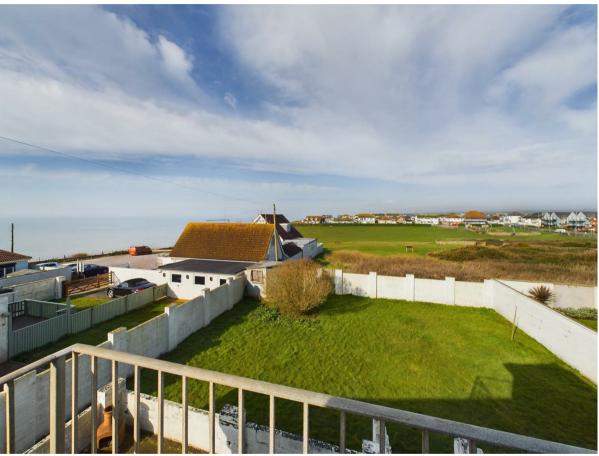

## Roderick Avenue, Peacehaven, East Sussex, BN10 8LE Asking Price £475,000 Council Tax Band: C

LOCATION, LOCATION, LOCATION!! We are delighted to be able to offer to the market this detached THREE DOUBLE bedroom bungalow, which is situated on a larger than average plot and on the favoured SOUTH SIDE of the coast road. If that is not enough then you will be delighted to hear that the property also backs onto the Dell Park and has wonderful views over the SEA and the Dell to the rear. Being centrally located, this delightful property is equidistant from the wonderful cliff top walks, access to the beach, local shops and transport links through to Brighton and Eastbourne. Furthermore the local schools and doctors surgery are just a little further afield but still within easy walking distance. The property is not only spacious throughout but it offers fantastic views too, which really is the icing on the cake. The front door opens into a spacious entrance hall where all of the principle rooms can be accessed and storage options are available. The cosy lounge/dining room is located at the rear of the property and here you will find plenty of space for all of your soft furnishings as well as a sizeable dining table and chairs. A window and door at the rear offers access and views across the pleasant rear garden and towards the cliff top beyond. The adjacent kitchen has plenty of built in units, alongside ample working surface but still leaving plenty of space for all of the normal appliances. A window to the side and rear again afford the wonderful vista that is on offer. Two double bedrooms are located on the ground floor and these are serviced by the modern and spacious family bathroom/wc. The bathroom comprises of a bath, basin and wc. Moving upstairs you will find a very large bedroom which has plenty of space for all of your associated furniture. Being on the first floor the views are even more dramatic especially once you have accessed the balcony which is large enough to accommodate a small table and chairs. Externally there is a small front garden, amp