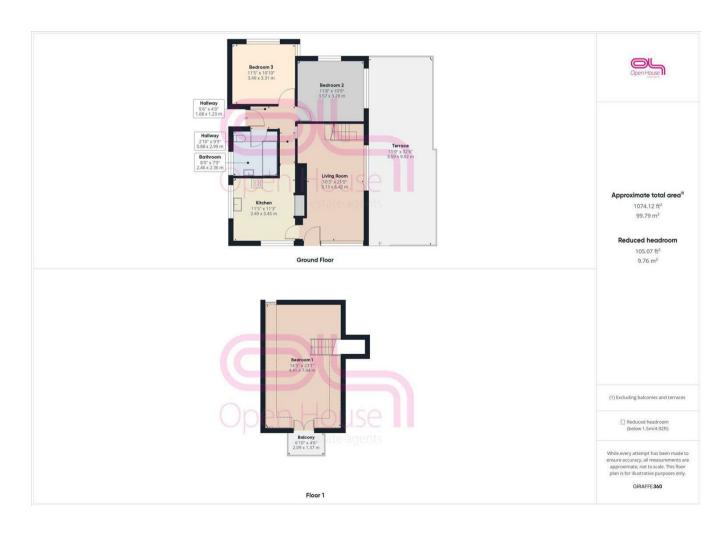

## Roderick Avenue, Peacehaven, East Sussex, BN10 8LE Asking Price £475,000 Council Tax Band: C

LOCATION, LOCATION, LOCATION!! We are delighted to be able to offer to the market this detached THREE DOUBLE bedroom bungalow, which is situated on a larger than average plot and on the favoured SOUTH SIDE of the coast road. If that is not enough then you will be delighted to hear that the property also backs onto the Dell Park and has wonderful views over the SEA and the Dell to the rear. Being centrally located, this delightful property is equidistant from the wonderful cliff top walks, access to the beach, local shops and transport links through to Brighton and Eastbourne. Furthermore the local schools and doctors surgery are just a little further afield but still within easy walking distance. The property is not only spacious throughout but it offers fantastic views too, which really is the icing on the cake. The front door opens into a spacious entrance hall where all of the principle rooms can be accessed and storage options are available. The cosy lounge/dining room is located at the rear of the property and here you will find plenty of space for all of your soft furnishings as well as a sizeable dining table and chairs. A window and door at the rear offers access and views across the pleasant rear garden and towards the cliff top beyond. The adjacent kitchen has plenty of built in units, alongside ample working surface but still leaving plenty of space for all of the normal appliances. A window to the side and rear again afford the wonderful vista that is on offer. Two double bedrooms are located on the ground floor and these are serviced by the modern and spacious family bathroom/wc. The bathroom comprises of a bath, basin and wc. Moving upstairs you will find a very large bedroom which has plenty of space for all of your associated furniture. Being on the first floor the views are even more dramatic especially once you have accessed the balcony which is large enough to accommodate a small table and chairs. Externally there is a small front garden, amp