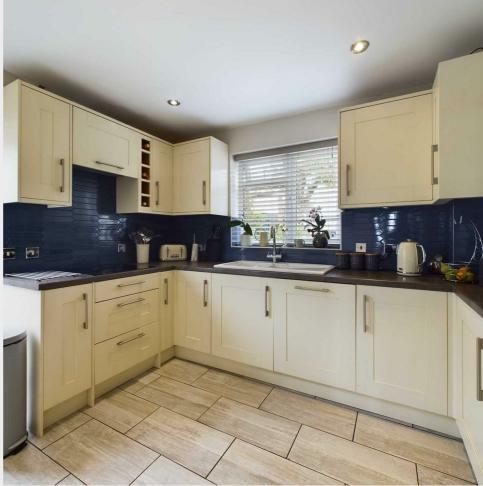

Lounge 14'10" x 11'11" (4.52 x 3.63)

Dining Room 11'10" x 10'10" (3.61 x 3.30)

Fitted Kitchen 10'9" x 9'10" (3.28 x 3.00)

**Ground Floor WC** 

Annexe Bedroom 16'10" x 8'3" (5.13 x 2.51)

Annexe Shower Room 7'10" x 5'11" (2.39 x 1.80)