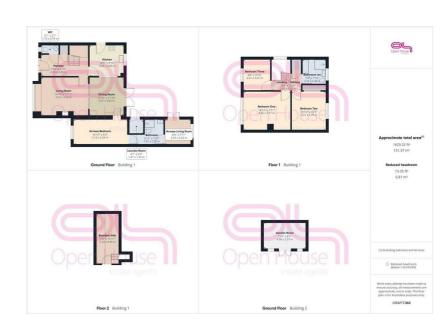

Lounge 14'10" x 11'11" (4.52 x 3.63)

Dining Room 11'10" x 10'10" (3.61 x 3.30)

Fitted Kitchen 10'9" x 9'10" (3.28 x 3.00)

**Ground Floor WC** 

Annexe Bedroom 16'10" x 8'3" (5.13 x 2.51)

Annexe Shower Room 7'10" x 5'11" (2.39 x 1.80)

Annexe Lounge 8'4" x 7'11" (2.54 x 2.41)

Bedroom One 14'11" x 12'1" (4.55 x 3.68)

Bedroom Two 12'3" x 10'10" (3.73 x 3.30)

Bedroom Three 9'10" x 8'6" (3.00 x 2.59)

Family Bathroom/wc 7'10" x 7'6" (2.39 x 2.29)

Garden Room/Office 13'4" x 8'5" (4.06 x 2.57)

206 South Coast Road Peacehaven East Sussex BN10 8JP 01273 830 987 bnsales@localagent.co.uk

www.openhousebrighton.co.uk