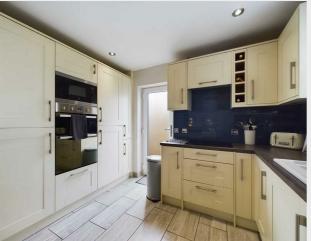

Lounge 14'10" x 11'11" (4.52 x 3.63)

Dining Room 11'10" x 10'10" (3.61 x 3.30)

Fitted Kitchen 10'9" x 9'10" (3.28 x 3.00)

**Ground Floor WC** 

Annexe Bedroom 16'10" x 8'3" (5.13 x 2.51)

Annexe Shower Room 7'10" x 5'11" (2.39 x 1.80)