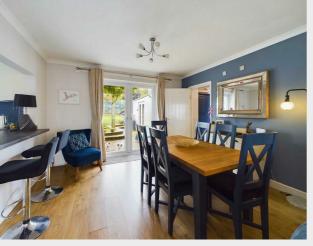

Lounge 14'10" x 11'11" (4.52 x 3.63)

Dining Room 11'10" x 10'10" (3.61 x 3.30)

Fitted Kitchen 10'9" x 9'10" (3.28 x 3.00)

**Ground Floor WC** 

Annexe Bedroom 16'10" x 8'3" (5.13 x 2.51)

Annexe Shower Room 7'10" x 5'11" (2.39 x 1.80)