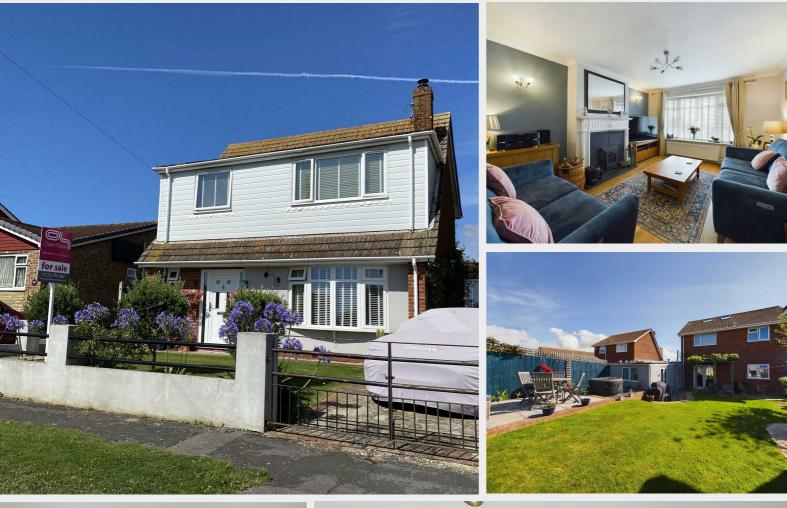

## Edith Avenue North, Peacehaven, BN10 8EB Freehold Asking Price £549,950

\* OPEN DAY 14th September - Call us today to book your viewing\* Welcome to this STUNNING detached house on Edith Avenue North. This property boasts THREE reception rooms, FOUR bedrooms, and TWO bathrooms, providing AMPLE SPACE for comfortable living.

Situated in a central yet peaceful location, this house offers the best of both worlds - convenience and tranquility. The interior is superbly presented and spacious, perfect for those who appreciate a modern and well-maintained living space.

One of the highlights of this property is the large annexe, offering great potential to generate additional income or to accommodate guests. The beautiful gardens with a summer house provide a lovely outdoor retreat, ideal for relaxing or entertaining.

With the added convenience of off-road parking, this property truly has it all. Don't miss the opportunity to own this wonderful home with so much to offer. Contact us today to arrange a viewing and experience the charm of this delightful property.