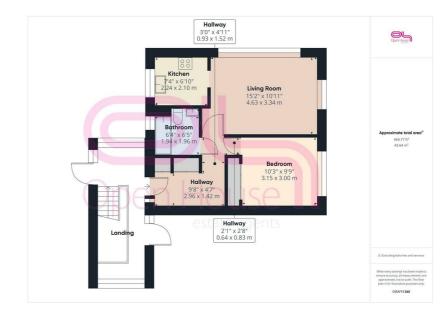

## **Communal Entrance Hallway**

**First Floor** 

**Apartment Entrance hallway** 

Living Room 15'2" x 10'11" (4.63 x 3.34)

Kitchen 7'4" x 6'10" (2.24 x 2.10)

Bathroom 6'4" x 6'5" (1.94 x 1.96)

Bedroom 10'4" x 9'10" (3.15 x 3.00)