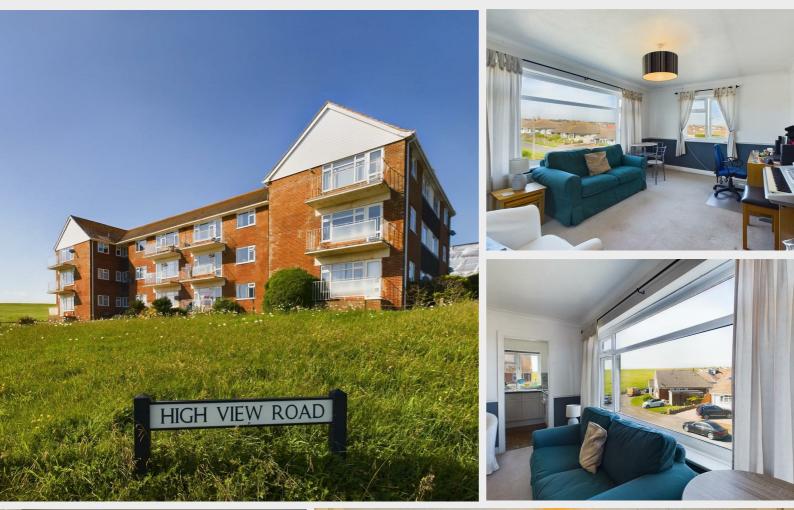

## Gorham Way, Telscombe Cliffs, BN10 7BB Leasehold Asking Price £185,000

This is a fantastic opportunity to acquire this second floor one bedroom apartment which is situated in this prime location with oblique sea views and views over the Telscombe Tye. The property is ideally located just off the main coast road, where you can find frequent bus services into Brighton and Eastbourne as well as access to the local beach. The large double glazed picture windows bring in an abundance of light and help make the most of those fantastic views. You gain access to the building at the rear where there is communal parking. Upon entering the main building there are communal stairs leading up to the second floor and access into this apartment. You are immediately greeted by a good size hallway which has built in cupboards. The large double bedroom overlooks the side of the property and affords lovely views towards the sea. The bathroom is well fitted with a modern three piece suite. The spacious living room is dual aspect and has side views down toward the sea and rear views towards the Telscombe Tye, from here there is access into the well fitted kitchen which also looks over the Telscombe Tye. The property is being sold chain free. Service Charge £1800 Per Annum Ground Rent £100 Per Annum and approximately 92 years remaining on the lease.