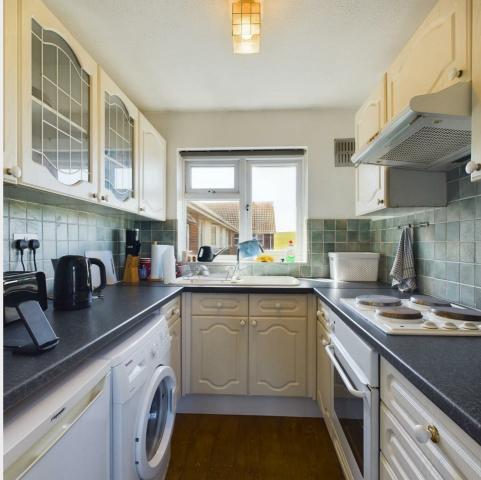

## Gorham Way, Telscombe Cliffs, BN10 7BB Leasehold Asking Price £185,000

This is a fantastic opportunity to acquire this second floor one bedroom apartment which is situated in this prime location with oblique sea views and views over the Telscombe Tye. The property is ideally located just off the main coast road, where you can find frequent bus services into Brighton and Eastbourne as well as access to the local beach. The large double glazed picture windows bring in an abundance of light and help make the most of those fantastic views. You gain access to the building at the rear where there is communal parking. Upon entering the main building there are communal stairs leading up to the second floor and access into this apartment. You are immediately greeted by a good size hallway which has built in cupboards. The large double bedroom overlooks the side of the property and affords lovely views towards the sea. The bathroom is well fitted with a modern three piece suite. The spacious living room is dual aspect and has side views down toward the sea and rear views towards the Telscombe Tye, from here there is access into the well fitted kitchen which also looks over the Telscombe Tye. The property is being sold chain free. Service Charge £1800 Per Annum Ground Rent £100 Per Annum and approximately 92 years remaining on the lease.

## **Communal Entrance Hallway**

**First Floor** 

**Apartment Entrance hallway** 

Living Room 15'2" x 10'11" (4.63 x 3.34)

Kitchen 7'4" x 6'10" (2.24 x 2.10)

Bathroom 6'4" x 6'5" (1.94 x 1.96)

Bedroom 10'4" x 9'10" (3.15 x 3.00)