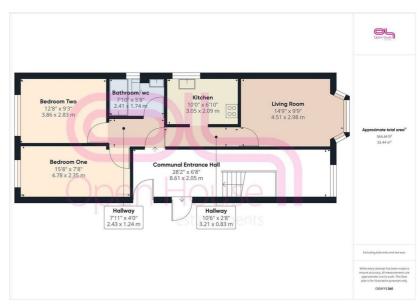

# **Communla Entrance Hallway**

#### Stairs rise to second floor

# **Apartment Entrance Hallway** 28'3" x 6'9" (8.61 x 2.05 (2.06))

**Living Room** 14'10" x 9'9" (4.51 (4.52) x 2.98 (2.97))

## Kitchen

10'0" x 6'10" (3.05 x 2.09 (2.08))

#### Bathroom

7'11" x 5'9" (2.41 x 1.74 (1.75))

#### **Bedroom 1** 15'8" x 7'9" (4.78 x 2.35 (2.36))

**Bedroom 2** 12'8" x 9'3" (3.86 x 2.83 (2.82))