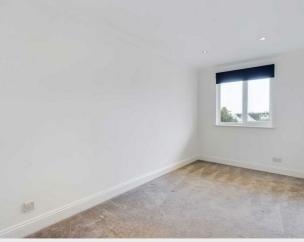

#### **Bedroom 1** 15'8" x 7'9" (4.78 x 2.35 (2.36))

**Bedroom 2** 12'8" x 9'3" (3.86 x 2.83 (2.82))