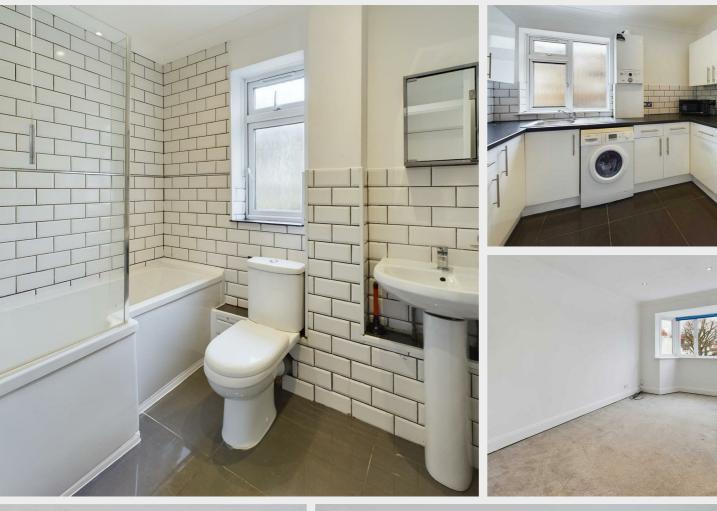

## Kitchen

10'0" x 6'10" (3.05 x 2.09 (2.08))

#### Bathroom

7'11" x 5'9" (2.41 x 1.74 (1.75))

#### **Bedroom 1** 15'8" x 7'9" (4.78 x 2.35 (2.36))

**Bedroom 2** 12'8" x 9'3" (3.86 x 2.83 (2.82))