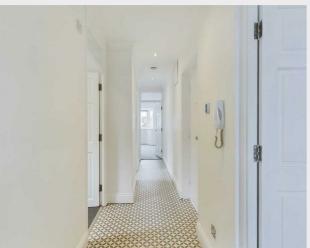

# **Communla Entrance Hallway**

# **Apartment Entrance Hallway** 28'3" x 6'9" (8.61 x 2.05 (2.06))

**Living Room** 14'10" x 9'9" (4.51 (4.52) x 2.98 (2.97))