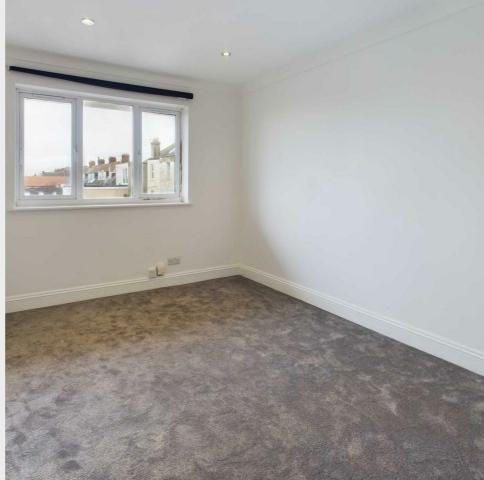

#### **Bedroom 1** 15'8" x 7'9" (4.78 x 2.35 (2.36))

**Bedroom 2** 12'8" x 9'3" (3.86 x 2.83 (2.82))