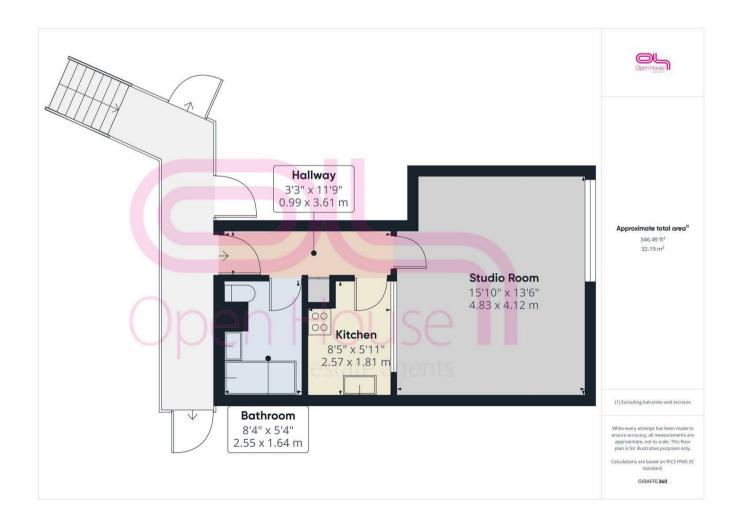

The spacious studio layout provides ample room for both living and sleeping areas, making it an ideal choice for individuals or couples. The apartment is presented in good decorative order, allowing for a seamless transition into your new home without the need for immediate renovations.

Whether you are looking for a permanent residence or a holiday retreat, this large studio apartment is a rare find in such a desirable location. Don't miss the chance to make this coastal gem your own.