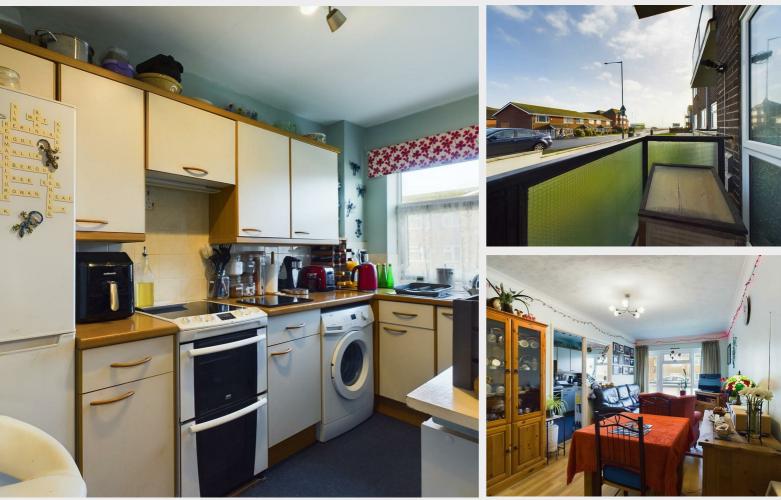

## Fairfield, Sutton Avenue, Peacehaven, East Sussex, BN10 7NL

£175,000 Share of Freehold

Welcome to this CHARMING property located in the SOUGHT AFTER apartment block of Fairfield on Sutton Avenue. This delightful GROUND FLOOR flat boasts a large reception room, a cosy bedroom, and a modern bathroom, making it the perfect home for a single professional or a couple.

Situated in a desirable apartment block, this property offers not only a long lease but also a share of the freehold, providing you with a sense of ownership and stability. Imagine enjoying your morning coffee on the balcony, soaking in the peaceful surroundings.

## **Apartment Entrance Hallway**

Living Room 19'2" x 9'1" (5.85 (5.84) x 2.77)

Kitchen 10'10" x 6'5" (3.31 (3.30) x 1.96)

Bedroom 11'3" x 12'5" (3.42 (3.43) x 3.78)

Balcony 3'4" x 9'3" (1.01 (1.02) x 2.83 (2.82))

Bathroom 5'11" x 6'4" (1.81 (1.80) x 1.93)

Outgoings Share of Freehold Lease 180 years Remaining No Ground Rent Service Charge approx £95 per month Council Tax Band A

206 South Coast Road Peacehaven East Sussex BN10 8JP 01273 830 987 bnsales@localagent.co.uk