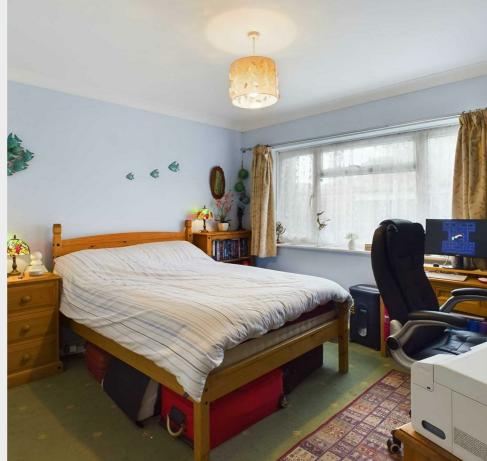

## **Apartment Entrance Hallway**

Living Room 19'2" x 9'1" (5.85 (5.84) x 2.77)

Kitchen 10'10" x 6'5" (3.31 (3.30) x 1.96)

Bedroom 11'3" x 12'5" (3.42 (3.43) x 3.78)

Balcony 3'4" x 9'3" (1.01 (1.02) x 2.83 (2.82))