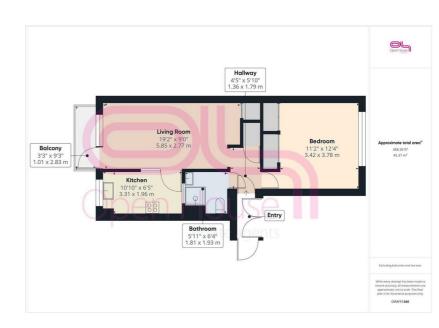

## **Apartment Entrance Hallway**

Living Room 19'2" x 9'1" (5.85 (5.84) x 2.77)

Kitchen 10'10" x 6'5" (3.31 (3.30) x 1.96)

Bedroom 11'3" x 12'5" (3.42 (3.43) x 3.78)

Balcony 3'4" x 9'3" (1.01 (1.02) x 2.83 (2.82))

Bathroom 5'11" x 6'4" (1.81 (1.80) x 1.93)

Outgoings Share of Freehold Lease 180 years Remaining No Ground Rent Service Charge approx £95 per month Council Tax Band A

206 South Coast Road Peacehaven East Sussex BN10 8JP 01273 830 987 bnsales@localagent.co.uk