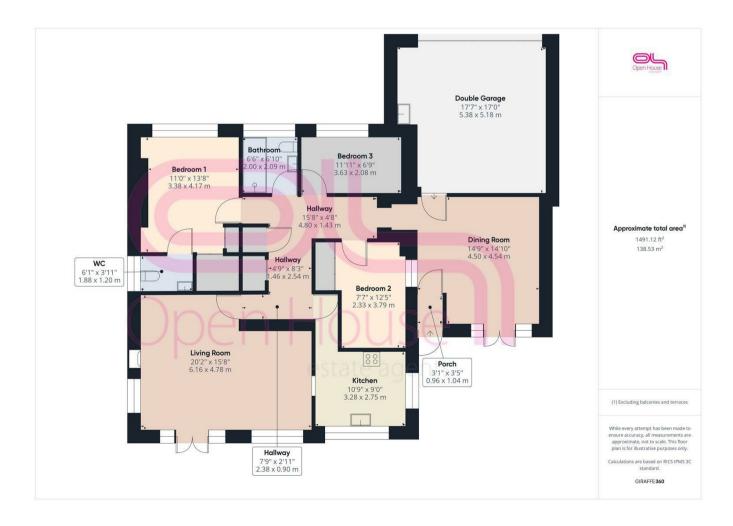

## The Promenade, Peacehaven, BN10 8ND Asking Price £425,000 Council Tax Band: C

Welcome to this STUNNING property located on THE PROMENADE in Peacehaven! This spacious flat/apartment boasts two reception rooms, three bedrooms, and a PROFESSIONALLY INSTALLED modern shower room.

Parking will never be an issue with space for two vehicles and a double garage for extra convenience. The large reception rooms provide ample space for entertaining guests or simply relaxing with your family.