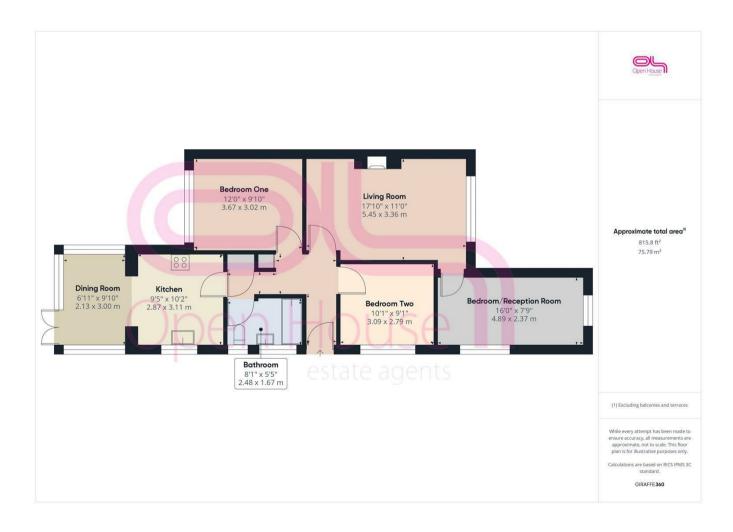

## Roderick Avenue, Peacehaven, BN10 8BS Asking Price £339,950 Council Tax Band: C

If you are looking for ADAPTABLE accommodation and a WELL CONNECTED location, then this bungalow could be the PERFECT choice. Positioned CENTRALLY, you will find local shops, schools and bus routes all nearby and offering either three bedrooms and two receptions, or two receptions, two bedrooms and a hobby/office room this home really does offer flexibility.

This well presented bungalow has been in the current owners home for many years, but now is the time for a new family to take possession and make it their own. The property offer a modern fitted kitchen which is open plan onto the dining room, a separate lounge and two/three generous bedrooms. The modern bathroom/wc completes the smart interior.