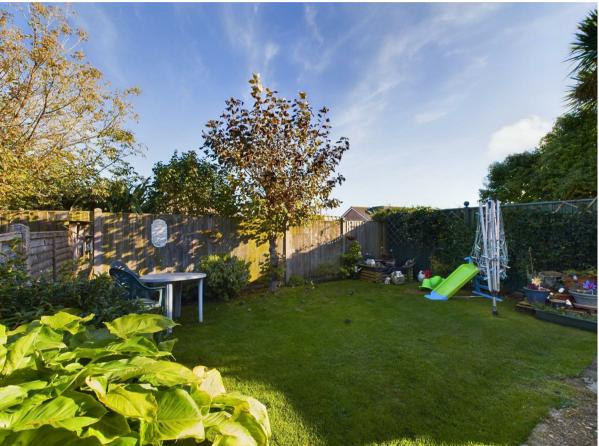

Moving outside you will find gated access to the side that leads to the well stocked and secure rear garden. Lastly, parking will be of no concern as the front garden offers large area of hard standing for at least two cars.