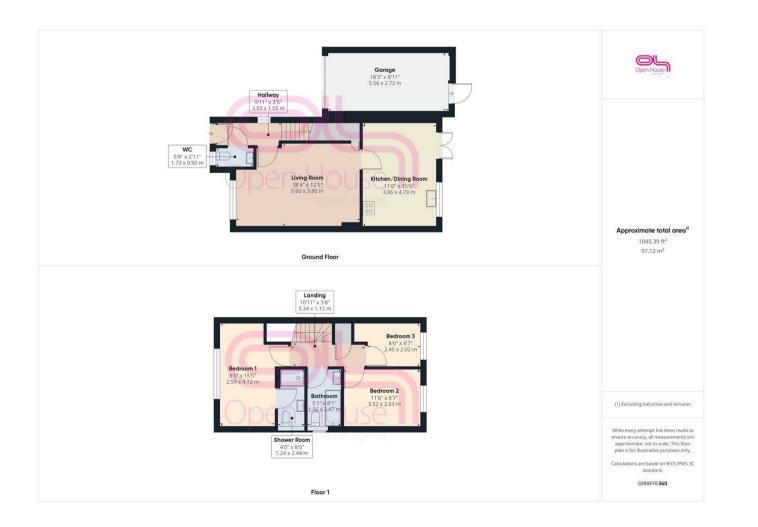

As you step inside, you'll be greeted by a lovely reception room where you can relax and unwind after a long day. With three bedrooms, there's plenty of space for everyone to have their own sanctuary. The two bathrooms ensure that there's no need to queue during the morning rush.