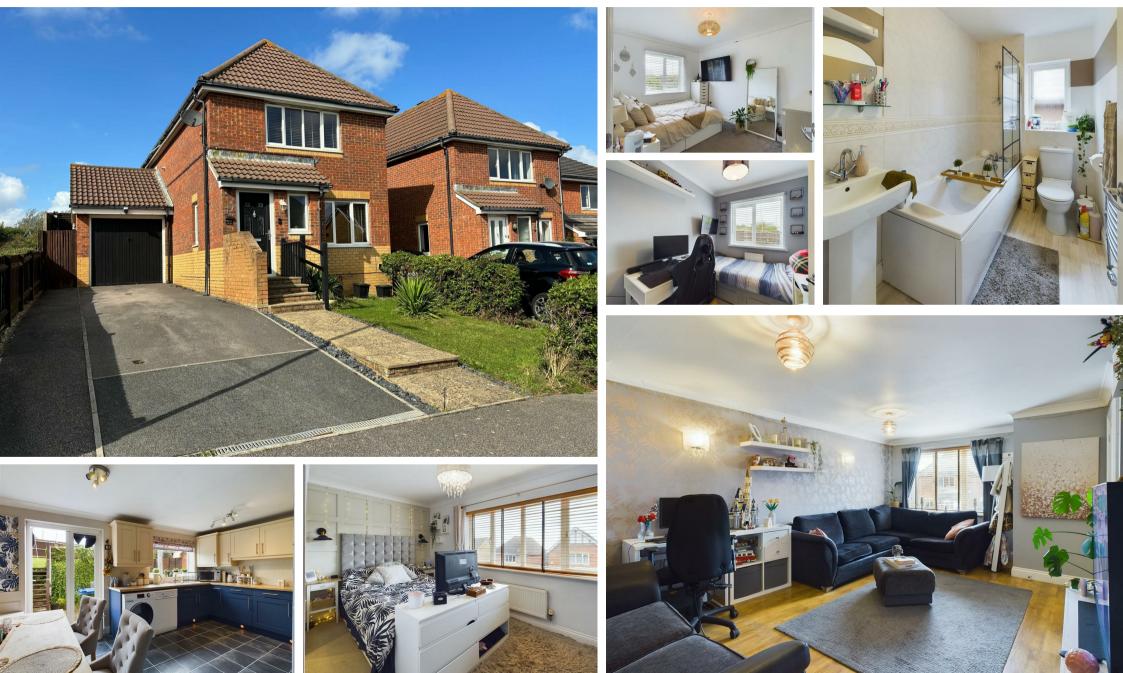

Haven Way, Newhaven, BN9 9TD £375,000 Council Tax Band: D

Welcome to this charming property located on Haven Way in Newhaven! This delightful house boasts a warm and welcoming atmosphere with its spacious accommodation, making it perfect for families or those who love to entertain.

As you step inside, you'll be greeted by a lovely reception room where you can relax and unwind after a long day. With three bedrooms, there's plenty of space for everyone to have their own sanctuary. The two bathrooms ensure that there's no need to queue during the morning rush.

One of the highlights of this property is the stunning sea views to the front, providing a picturesque backdrop to your daily life. Imagine waking up and enjoying your morning coffee with a view!

Located close to Seahaven School, this house is ideal for families with children. The good decorative order means you can move in and start enjoying your new home right away, without the need for any immediate renovations.