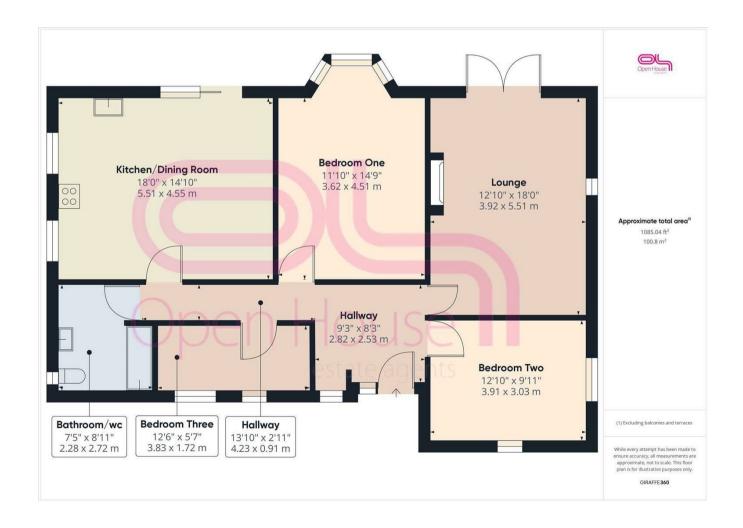

From the moment you cross the threshold you are greeted by white washed walls which contrast superbly alongside the stripped wooden floorboards. All rooms flow seamlessly from the central hallway and are divided into two loosely defined areas, living and sleeping. The spacious living accommodation is arranged to take full advantage of the southerly aspect, with all principle rooms having access to or overlooking the large, well established gardens. The large lounge is a tranquil space and features a log burner which takes centre stage and patio doors which open onto the superb rear garden. The refitted kitchen/dining room were originally two rooms which have now been reconfigured into a glorious space for the whole family to enjoy. Here you will find a very well planned kitchen with significant storage, work surfaces and appliance space. The dining area features patio doors which lead to the rear garden and provides more than enough space for a table and chairs and a sofa too if need be.

Two bedrooms are located to the front, these are screened by the previously mentioned high boundaries and shrubs which creates a feeling of privacy. The sizeable master bedroom faces the rear garden and features a bay window which frames the rear garden superbly. Completing the interior is the refitted bathroom/wc which comprises of a modern white suite with an enclosed panelled bath with a shower above, low level wc and a wash basin housed in a vanity unit.