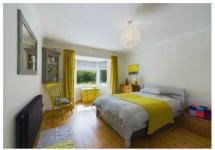

Two bedrooms are located to the front, these are screened by the previously mentioned high boundaries and shrubs which creates a feeling of privacy. The sizeable master bedroom faces the rear garden and features a bay window which frames the rear garden superbly. Completing the interior is the refitted bathroom/wc which comprises of a modern white suite with an enclosed panelled bath with a shower above, low level wc and a wash basin housed in a vanity unit.