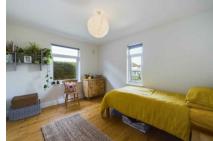

Two bedrooms are located to the front, these are screened by the previously mentioned high boundaries and shrubs which creates a feeling of privacy. The sizeable master bedroom faces the rear garden and features a bay window which frames the rear garden superbly. Completing the interior is the refitted bathroom/wc which comprises of a modern white suite with an enclosed panelled bath with a shower above, low level wc and a wash basin housed in a vanity unit.