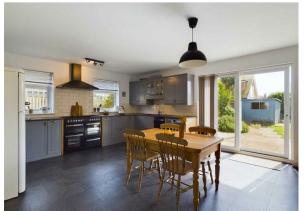

From the moment you cross the threshold you are greeted by white washed walls which contrast superbly alongside the stripped wooden floorboards. All rooms flow seamlessly from the central hallway and are divided into two loosely defined areas, living and sleeping. The spacious living accommodation is arranged to take full advantage of the southerly aspect, with all principle rooms having access to or overlooking the large, well established gardens. The large lounge is a tranquil space and features a log burner which takes centre stage and patio doors which open onto the superb rear garden. The refitted kitchen/dining room were originally two rooms which have now been reconfigured into a glorious space for the whole family to enjoy. Here you will find a very well planned kitchen with significant storage, work surfaces and appliance space. The dining area features patio doors which lead to the rear garden and provides more than enough space for a table and chairs and a sofa too if need be.