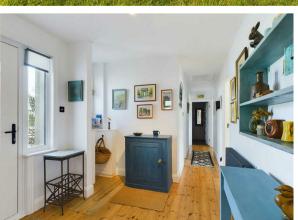

From the moment you cross the threshold you are greeted by white washed walls which contrast superbly alongside the stripped wooden floorboards. All rooms flow seamlessly from the central hallway and are divided into two loosely defined areas, living and sleeping. The spacious living accommodation is arranged to take full advantage of the southerly aspect, with all principle rooms having access to or overlooking the large, well established gardens. The large lounge is a tranquil space and features a log burner which takes centre stage and patio doors which open onto the superb rear garden. The refitted kitchen/dining room were originally two rooms which have now been reconfigured into a glorious space for the whole family to enjoy. Here you will find a very well planned kitchen with significant storage, work surfaces and appliance space. The dining area features patio doors which lead to the rear garden and provides more than enough space for a table and chairs and a sofa too if need be.