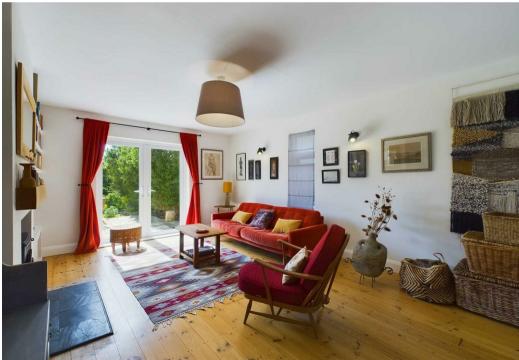

From the moment you cross the threshold you are greeted by white washed walls which contrast superbly alongside the stripped wooden floorboards. All rooms flow seamlessly from the central hallway and are divided into two loosely defined areas, living and sleeping. The spacious living accommodation is arranged to take full advantage of the southerly aspect, with all principle rooms having access to or overlooking the large, well established gardens. The large lounge is a tranquil space and features a log burner which takes centre stage and patio doors which open onto the superb rear garden. The refitted kitchen/dining room were originally two rooms which have now been reconfigured into a glorious space for the whole family to enjoy. Here you will find a very well planned kitchen with significant storage, work surfaces and appliance space. The dining area features patio doors which lead to the rear garden and provides more than enough space for a table and chairs and a sofa too if need be.