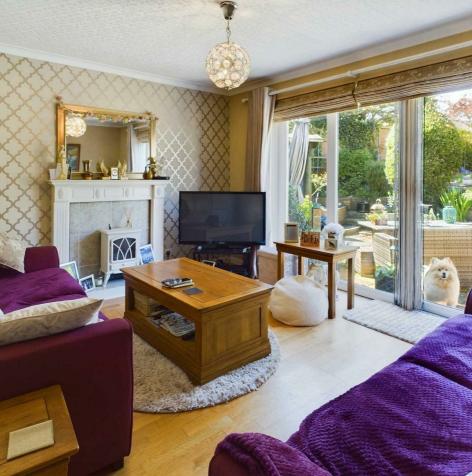

# **Living/Dining Room**

18'5" x 15'6" (5.61 x 4.73 (4.72))

# Bedroom 2 / Reception 2

13'9" x 11'1" (4.20 (4.19) x 3.37 (3.38))