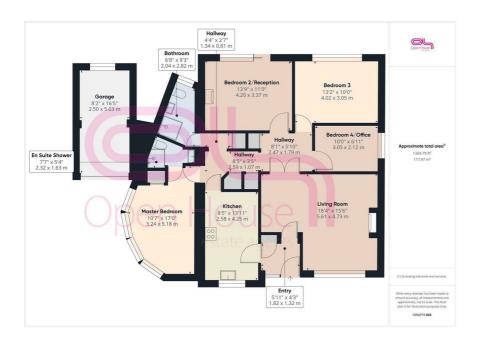

## **Entrance hallway**

# **Living/Dining Room**

18'5" x 15'6" (5.61 x 4.73 (4.72))

#### **Kitchen**

8'6" x 13'11" (2.58 (2.59) x 4.25 (4.24))

#### **Inner Hallway**

#### Bedroom 4 / Office

10'0" x 6'11" (3.05 x 2.12 (2.11))

#### Bedroom 3

13'2" x 10'0" (4.02 (4.01) x 3.05)

# Bedroom 2 / Reception 2

13'9" x 11'1" (4.20 (4.19) x 3.37 (3.38))

#### **Bathroom**

6'8" x 9'3" (2.04 (2.03) x 2.82)

#### **Master Bedroom**

10'8" x 17'0" (3.24 (3.25) x 5.18)

## **En Suite**

7'7" x 5'4" (2.32 (2.31) x 1.63)

## Garage

8'2" x 16'6" (2.50 (2.49) x 5.03)

206 South Coast Road Peacehaven East Sussex BN10 8JP 01273 830 987 bnsales@localagent.co.uk