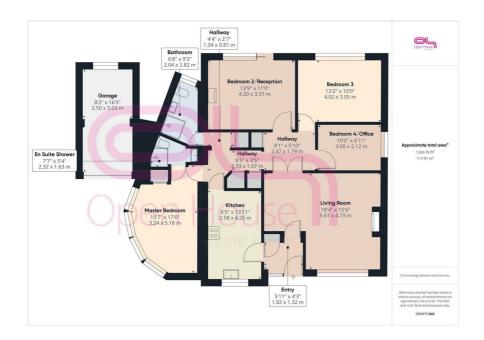

## **Entrance hallway**

# **Living/Dining Room**

18'5" x 15'6" (5.61 x 4.73 (4.72))

#### **Kitchen**

8'6" x 13'11" (2.58 (2.59) x 4.25 (4.24))

#### **Inner Hallway**

#### Bedroom 4 / Office

10'0" x 6'11" (3.05 x 2.12 (2.11))

#### Bedroom 3

13'2" x 10'0" (4.02 (4.01) x 3.05)

# Bedroom 2 / Reception 2

13'9" x 11'1" (4.20 (4.19) x 3.37 (3.38))

#### **Bathroom**

6'8" x 9'3" (2.04 (2.03) x 2.82)

#### **Master Bedroom**

10'8" x 17'0" (3.24 (3.25) x 5.18)

## **En Suite**

7'7" x 5'4" (2.32 (2.31) x 1.63)

## Garage

8'2" x 16'6" (2.50 (2.49) x 5.03)

206 South Coast Road Peacehaven East Sussex BN10 8JP 01273 830 987 bnsales@localagent.co.uk