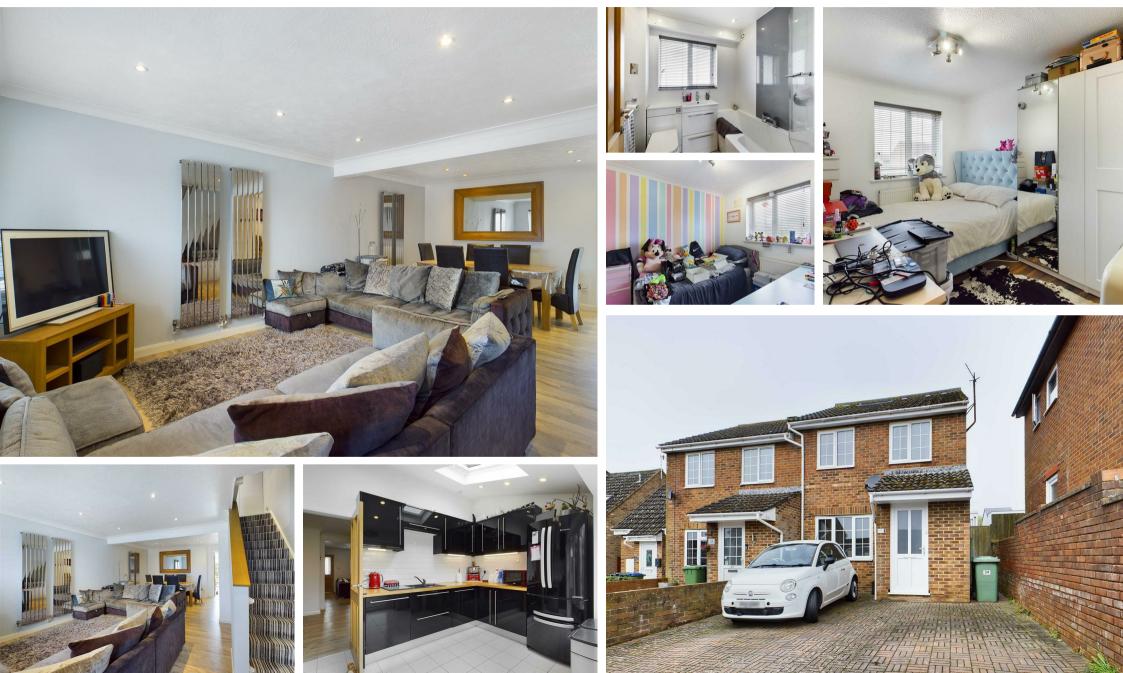

Swannee Close, Peacehaven, East Sussex, BN10 8EZ Asking Price £362,500 Council Tax Band: C

Here is a RARE OPPORTUNITY to acquire this DECEPTIVELY spacious three DOUBLE bedroom house, which is situated in this HIGHLY DESIRABLE location. The property has been upgraded and extended by the current owners to create this wonderful family home. On approach you are immediately greeted by a large driveway. As you enter the entrance porch you will find a handy built in cupboard, perfect for all your shoes and coats. As you proceed through the glazed door you enter the large living/ dining room which has a picture window to the front. Completing the ground floor is a modern fitted kitchen which features Bi Fold doors that lead out to the lawned and decked West facing rear garden.

Stairs from the ground floor rise to the first floor where you have two double bedrooms and a modern fitted family bathroom/wc. The original third bedroom is now a handy study/store room. Stairs from here lead up to the top floor where you will find a magnificent master bedroom suite which is dual aspect with a window to the rear and a velux window to the front which boasts roof top views across town to farmland beyond. Concluding this floor is a superb shower room/wc.

Lastly parking will be of no concern as there is a single garage with a pitched roof for extra storage alongside off road parking for several vehicles to the front of this home. Presented in excellent decorative order, this property would ideally suit a discerning family looking for a larger than average home.