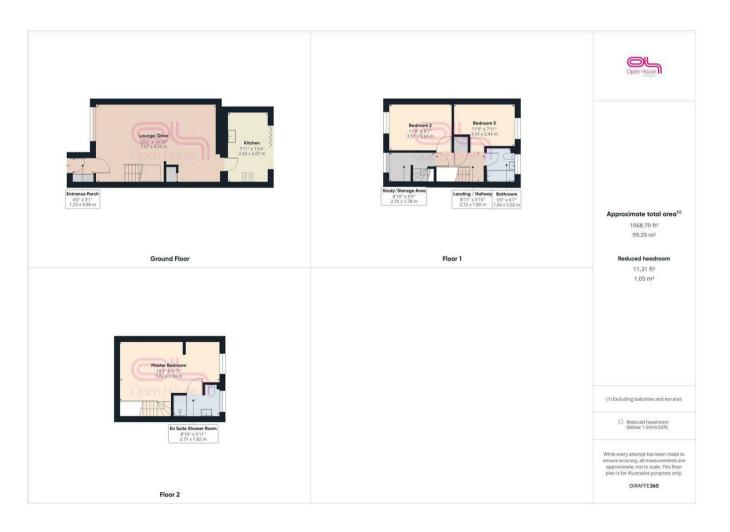

Swannee Close, Peacehaven, East Sussex, BN10 8EZ Asking Price £362,500 Council Tax Band: C

Here is a RARE OPPORTUNITY to acquire this DECEPTIVELY spacious three DOUBLE bedroom house, which is situated in this HIGHLY DESIRABLE location. The property has been upgraded and extended by the current owners to create this wonderful family home. On approach you are immediately greeted by a large driveway. As you enter the entrance porch you will find a handy built in cupboard, perfect for all your shoes and coats. As you proceed through the glazed door you enter the large living/ dining room which has a picture window to the front. Completing the ground floor is a modern fitted kitchen which features Bi Fold doors that lead out to the lawned and decked West facing rear garden.

Stairs from the ground floor rise to the first floor where you have two double bedrooms and a modern fitted family bathroom/wc. The original third bedroom is now a handy study/store room. Stairs from here lead up to the top floor where you will find a magnificent master bedroom suite which is dual aspect with a window to the rear and a velux window to the front which boasts roof top views across town to farmland beyond. Concluding this floor is a superb shower room/wc.

Lastly parking will be of no concern as there is a single garage with a pitched roof for extra storage alongside off road parking for several vehicles to the front of this home. Presented in excellent decorative order, this property would ideally suit a discerning family looking for a larger than average home.