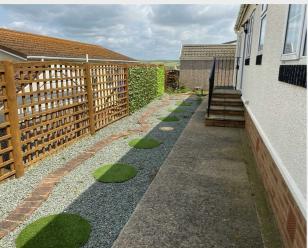

Bedroom One 11'0" x 9'4" (3.35 x 2.84)

Bedroom Two 9'9" x 9'3" (2.97 x 2.82)

Shower Room/wc 5'0" x 4'11" (1.52 x 1.50)

**Rear Garden** 