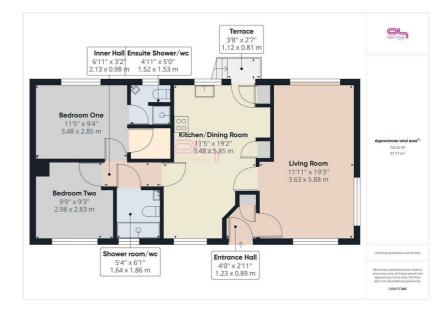

Open House estate agents

206 South Coast Road Peacehaven East Sussex BN10 8JP 01273 830 987 bnsales@localagent.co.uk

www.openhousebrighton.co.uk

Lounge 19'3" x 11'11" (5.87 x 3.63)

Kitchen/Dining Room 19'2" x 11'5" (5.84 x 3.48)

Bedroom One 11'0" x 9'4" (3.35 x 2.84)

Bedroom Two 9'9" x 9'3" (2.97 x 2.82)

Shower Room/wc 5'0" x 4'11" (1.52 x 1.50)

**Rear Garden** 