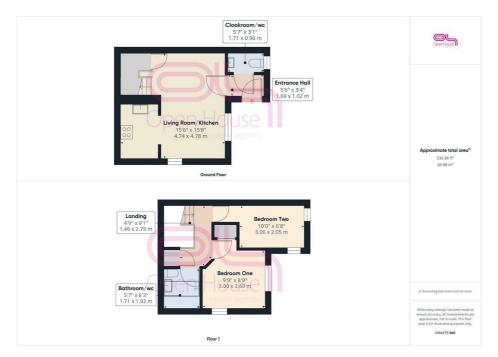

## 48 Flint Way, Peacehaven, BN10 8GN Asking Price £259,950

Grab this FANTASTIC CHANCE to acquire this WELL PRESENTED freehold house with garden that is ideal for a FIRST TIME or INVESTMENT purchase. It is a super acquisition to get you on the 'ladder' or to add to your existing portfolio. This property will not hang around long, so act fast to view this great cluster house. Well decorated throughout this spacious home has a lovely cosy feel. The property is in the perfect location and boasts easy access to Centenary park with its walks and children's play areas. In addition Peacehaven town centre is within easy reach as is the seafront, cliff top walks and beach. Furthermore you will find excellent bus services into Brighton, Newhaven and Eastbourne. As you step through the entrance hall you'll find a good sized lounge. Tastefully decorated this room has plenty of space for all of your soft furnishings as well as a small dining table and chairs. Windows to the rear overlook the beautiful, private rear garden, The nearby kitchen has plenty of working surface and cupboards and is fully equipped with integrated appliances as well. A ground floor cloakroom/wc is also a handy addition to the property. Moving upstairs you will find two good size bedrooms with the master having a built in wardrobe. Both overlook the rear of the property and enjoy a very pleasant green outlook with a glimpse of countryside beyond. Completing the property you will find a modern bathroom/wc which comprises of a white suite with an enclosed bath, wc and basin. The private rear garden comprises of both a level patio and lawn which offers plenty of space for your patio furniture and pot plants. There is allocated parking available to the front alongside visitors spaces and in addition, unrestricted on road parking. All in all this is a smashing property and well worth an internal inspection to be fully appreciated.