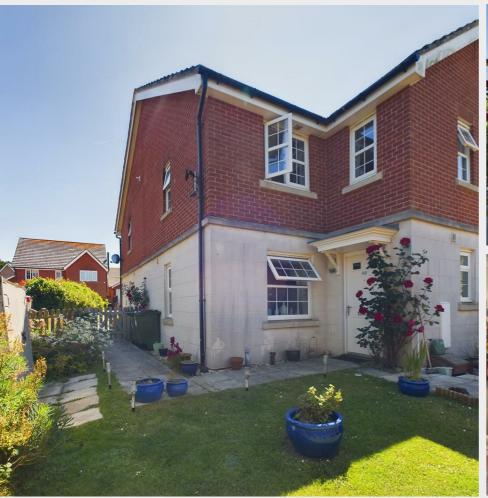

## 48 Flint Way, Peacehaven, BN10 8GN Asking Price £259,950

Grab this FANTASTIC CHANCE to acquire this WELL PRESENTED freehold house with garden that is ideal for a FIRST TIME or INVESTMENT purchase. It is a super acquisition to get you on the 'ladder' or to add to your existing portfolio. This property will not hang around long, so act fast to view this great cluster house. Well decorated throughout this spacious home has a lovely cosy feel. The property is in the perfect location and boasts easy access to Centenary park with its walks and children's play areas. In addition Peacehaven town centre is within easy reach as is the seafront, cliff top walks and beach. Furthermore you will find excellent bus services into Brighton, Newhaven and Eastbourne. As you step through the entrance hall you'll find a good sized lounge. Tastefully decorated this room has plenty of space for all of your soft furnishings as well as a small dining table and chairs. Windows to the rear overlook the beautiful, private rear garden, The nearby kitchen has plenty of working surface and cupboards and is fully equipped with integrated appliances as well. A ground floor cloakroom/wc is also a handy addition to the property. Moving upstairs you will find two good size bedrooms with the master having a built in wardrobe. Both overlook the rear of the property and enjoy a very pleasant green outlook with a glimpse of countryside beyond. Completing the property you will find a modern bathroom/wc which comprises of a white suite with an enclosed bath, wc and basin. The private rear garden comprises of both a level patio and lawn which offers plenty of space for your patio furniture and pot plants. There is allocated parking available to the front alongside visitors spaces and in addition, unrestricted on road parking. All in all this is a smashing property and well worth an internal inspection to be fully appreciated.