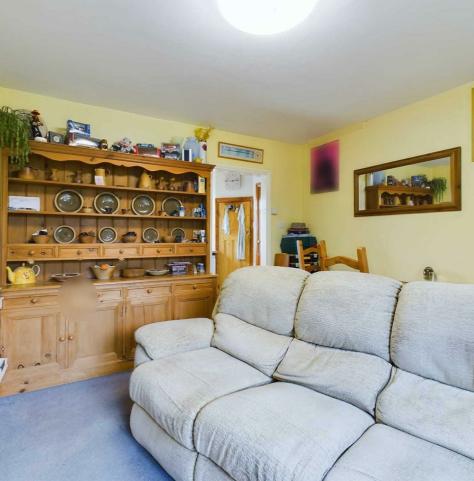

## **Entrance Porch**

Kitchen 13'0" x 7'2" (3.96 x 2.18)

Lounge 12'6" x 11'10" (3.81 x 3.61)

**Cloak Room** 

**Stairs to First Floor** 

Bedroom One 16'2" x 9'11" (4.93 x 3.02)

Bedroom Two 11'11" x 9'9" (3.63 x 2.97)