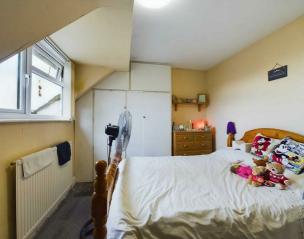

## **Entrance Porch**

Kitchen 13'0" x 7'2" (3.96 x 2.18)

Lounge 12'6" x 11'10" (3.81 x 3.61)

**Cloak Room** 

**Stairs to First Floor** 

Bedroom One 16'2" x 9'11" (4.93 x 3.02)

Bedroom Two 11'11" x 9'9" (3.63 x 2.97)