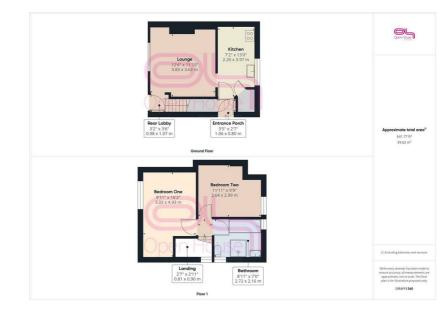

## **Entrance Porch**

Kitchen 13'0" x 7'2" (3.96 x 2.18)

Lounge 12'6" x 11'10" (3.81 x 3.61)

**Cloak Room** 

**Stairs to First Floor** 

Bedroom One 16'2" x 9'11" (4.93 x 3.02)

Bedroom Two 11'11" x 9'9" (3.63 x 2.97)

Bathroom 8'11" x 7'0" (2.72 x 2.13)