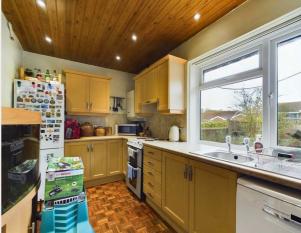

## **Entrance Porch**

Kitchen 13'0" x 7'2" (3.96 x 2.18)

Lounge 12'6" x 11'10" (3.81 x 3.61)

**Cloak Room** 

**Stairs to First Floor** 

Bedroom One 16'2" x 9'11" (4.93 x 3.02)

Bedroom Two 11'11" x 9'9" (3.63 x 2.97)