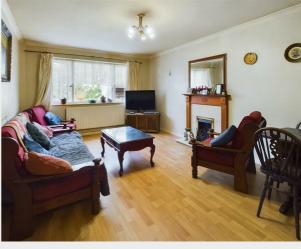

Positioned to the rear is the west facing lounge/dining room which overlooks the rear garden. Close by is the kitchen which will benefit from replacement, but is a good size and offers access to the rear garden. Two bedrooms are present, both of which are good size, these are accompanied by the shower room/wc.

Living/Dining Room 17'10 x 11'3 (5.44m x 3.43m)

Kitchen 10'10 x 9' (3.30m x 2.74m)

Bedroom One 14'6 x 10' 10 (4.42m x 3.05m 3.05m)

Bedroom Two 9'3 x 8'8 (2.82m x 2.64m)

Shower Room/wc

Garage 16'11 x 8'3 (5.16m x 2.51m)