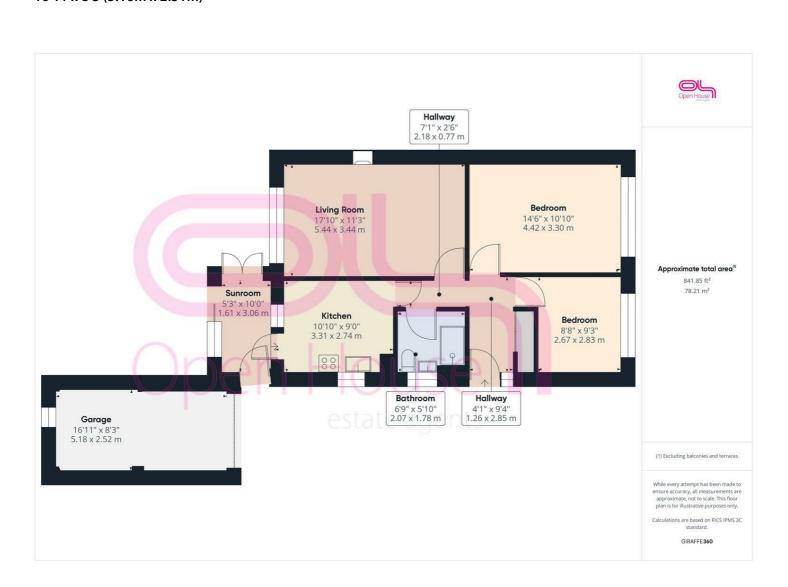

Living/Dining Room 17'10 x 11'3 (5.44m x 3.43m)

Kitchen 10'10 x 9' (3.30m x 2.74m)

Bedroom One 14'6 x 10' 10 (4.42m x 3.05m 3.05m)

Bedroom Two 9'3 x 8'8 (2.82m x 2.64m)

Shower Room/wc

Garage 16'11 x 8'3 (5.16m x 2.51m)