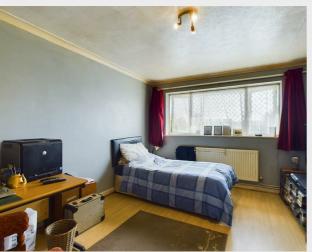

Positioned to the rear is the west facing lounge/dining room which overlooks the rear garden. Close by is the kitchen which will benefit from replacement, but is a good size and offers access to the rear garden. Two bedrooms are present, both of which are good size, these are accompanied by the shower room/wc.

Living/Dining Room 17'10 x 11'3 (5.44m x 3.43m)

Kitchen 10'10 x 9' (3.30m x 2.74m)

Bedroom One 14'6 x 10' 10 (4.42m x 3.05m 3.05m)

Bedroom Two 9'3 x 8'8 (2.82m x 2.64m)

Shower Room/wc

Garage 16'11 x 8'3 (5.16m x 2.51m)