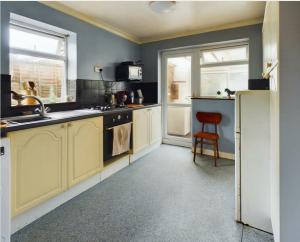

Positioned to the rear is the west facing lounge/dining room which overlooks the rear garden. Close by is the kitchen which will benefit from replacement, but is a good size and offers access to the rear garden. Two bedrooms are present, both of which are good size, these are accompanied by the shower room/wc.

Living/Dining Room 17'10 x 11'3 (5.44m x 3.43m)

Kitchen 10'10 x 9' (3.30m x 2.74m)

Bedroom One 14'6 x 10' 10 (4.42m x 3.05m 3.05m)

Bedroom Two 9'3 x 8'8 (2.82m x 2.64m)

Shower Room/wc

Garage 16'11 x 8'3 (5.16m x 2.51m)