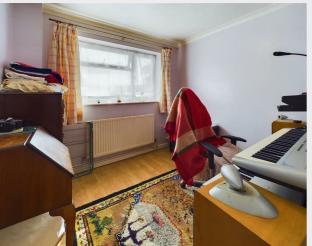

Positioned to the rear is the west facing lounge/dining room which overlooks the rear garden. Close by is the kitchen which will benefit from replacement, but is a good size and offers access to the rear garden. Two bedrooms are present, both of which are good size, these are accompanied by the shower room/wc.