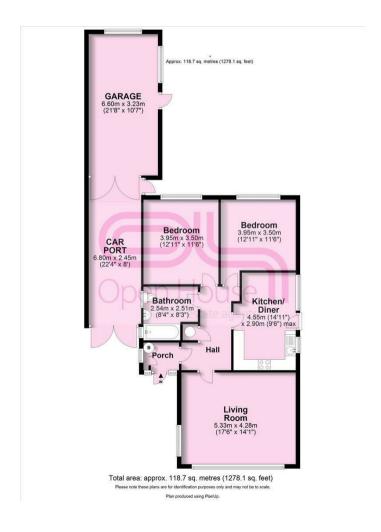

Located in Saltdean Vale, this property is positioned perfectly for local transport into Brighton, Eastbourne, local shops and is a level walk to the beach too. This great home offers the benefit of extensive garage space that has potential to convert to a home office or annex, plus an additional car port to allow for another car to be put undercover, further cars can be parked on the driveway. You are granted access to this home via an entrance porch, which then leads into the spacious hallway. The hallway has a loft hatch which gives access to the large loft space which is perfect for conversion into additional rooms (subject to all necessary consents). The bright living room has a large window which over looks the front of the property. The kitchen/breakfast room is also spacious and easily allows for a dining table. The bathroom is fitted with a matching suite. The two double bedrooms are located at the rear and overlook the garden.

Outside space is equally generous and offers a rear garden which is gently tiered into three areas of lawn, a large lawn front garden and a garage and car port too.

206 South Coast Road, Peacehaven, East Sussex, BN10 8JP 01273 830 987 bnsales@localagent.co.uk