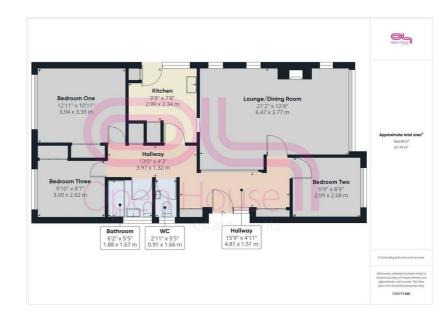

## Lounge/Dining room

21'2" x 12'4" (6.45 x 3.76)

Kitchen 9'10" x 7'8" (2.99 (3.00) x 2.34)

**Bedroom One** 12'11" x 10'11" (3.94 x 3.33)

**Bedroom Two** 9'10" x 8'10" (2.99 (3.00) x 2.68 (2.69))

**Bedroom Three** 9'10" x 8'7" (3.00 x 2.62)

**Bathroom/wc** 6'2" x 5'6" (1.88 x 1.67 (1.68))

Separate WC 3'0" x 5'5" (0.91 x 1.66 (1.65))

**Rear Garden** 