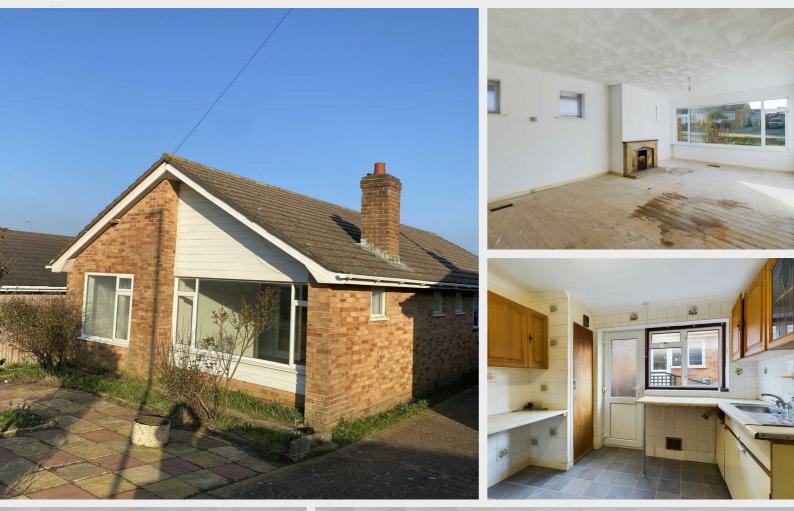

## 129 Horsham Avenue North, Peacehaven, East Sussex, BN10 8DT Freehold

If you are looking for a REFURBISHMENT project, then this property will be the PERFECT choice. Located in CENTRAL Peacehaven you will find this home to be very WELL CONNECTED, with shopping facilities, local schools and bus routes all close by. The front door opens into the wide and inviting entrance hall which offers built in storage. Overlooking the front is the light and bright west facing lounge/dining room which will easily accommodate your soft furnishings and a table and chairs too. Close by is the kitchen which comprises of wall and base units, work surfaces and appliance space. From here a handy door offers access to the drive. Three bedrooms are offered, two doubles and a generous single. Completing the interior is a modern family bathroom/wc alongside a further separate wc. Moving outside you will find a small front garden and an enclosed rear garden. Lastly, parking will be of no concern as there is a garage and unrestricted on street parking.

## Lounge/Dining room

21'2" x 12'4" (6.45 x 3.76)

Kitchen 9'10" x 7'8" (2.99 (3.00) x 2.34)

**Bedroom One** 12'11" x 10'11" (3.94 x 3.33)

**Bedroom Two** 9'10" x 8'10" (2.99 (3.00) x 2.68 (2.69))

**Bedroom Three** 9'10" x 8'7" (3.00 x 2.62)

**Bathroom/wc** 6'2" x 5'6" (1.88 x 1.67 (1.68))

Separate WC 3'0" x 5'5" (0.91 x 1.66 (1.65))

**Rear Garden** 