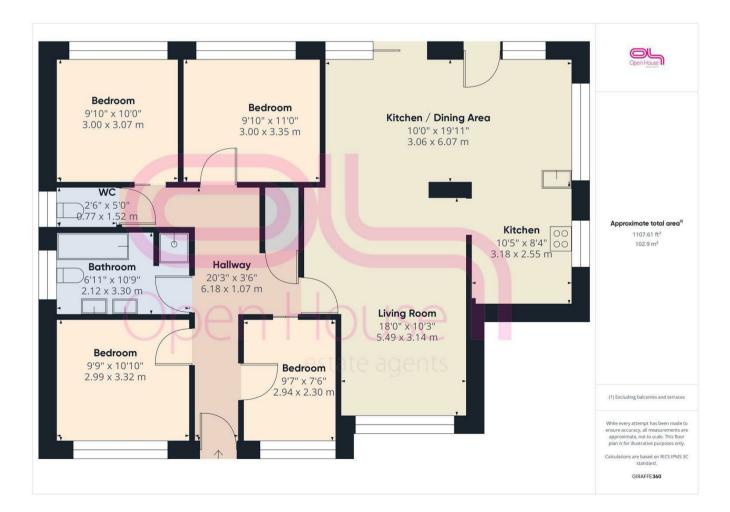

Vernon Avenue, Peacehaven, East Sussex, BN10 8PL Asking Price £425,000 Council Tax Band: D

Welcome to this charming detached bungalow located on Vernon Avenue in Peacehaven. This property boasts four bedrooms and two reception rooms, offering ample space for a growing family or those who enjoy hosting guests.

As you step inside, you'll be greeted by a large open plan living and kitchen room, perfect for entertaining or simply relaxing with your loved ones. While the property is in need of updating, this presents a fantastic opportunity to put your own stamp on the space and create the home of your dreams.