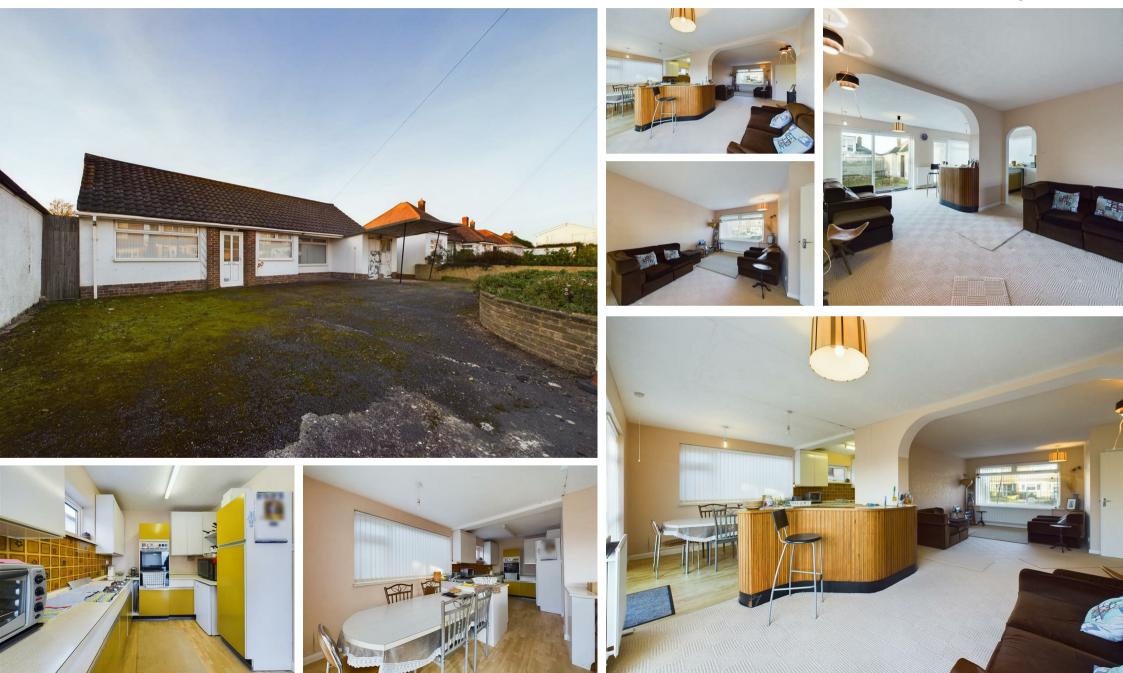

Vernon Avenue, Peacehaven, East Sussex, BN10 8PL Asking Price £425,000 Council Tax Band: D

Welcome to this charming detached bungalow located on Vernon Avenue in Peacehaven. This property boasts four bedrooms and two reception rooms, offering ample space for a growing family or those who enjoy hosting guests.

As you step inside, you'll be greeted by a large open plan living and kitchen room, perfect for entertaining or simply relaxing with your loved ones. While the property is in need of updating, this presents a fantastic opportunity to put your own stamp on the space and create the home of your dreams.

Situated on the south side of the coast road, you'll enjoy the benefits of being close to the cliff top promenade as well as a westerly facing garden, ideal for soaking up the afternoon sun or enjoying al fresco dining on warm summer evenings. The property also sits on a double plot, providing plenty of outdoor space for gardening enthusiasts or for children to play.

Additionally, a garage offers convenient parking or extra storage space for your belongings. Don't miss out on the chance to own this spacious bungalow with great potential in a desirable location. Contact us today to arrange a viewing and envision the possibilities that this property holds for you.