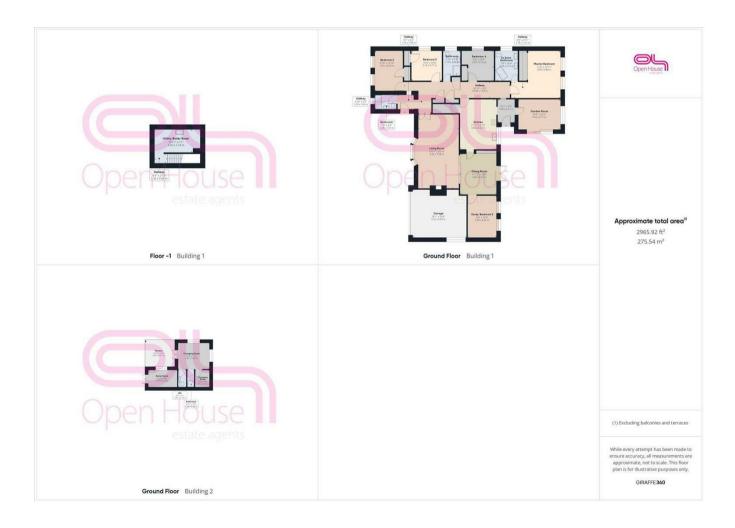

## 40 Dean Court Road, Rottingdean, Brighton, East Sussex, BN2 7DJ Asking Price £1,300,000 Council Tax Band: G

Situated in the Prestigious and historic village of Rottingdean, is this exceptionally rare and expansive detached bungalow, which not only has its own heated swimming pool, but also backs onto open fields. This delightful bungalow has been a wonderful family home for many years and now requires a new owner to take possession and make it their forever home. With a total floor area in excess of 3000 sq. ft, there is no shortage of space and many of the rooms have the versatility that a modern family will require. You are granted access to the property grounds via the electronically operated security gate which leads onto the large driveway, this has ample parking for several vehicles and leads you to the manicured front garden. The main front door opens into the bright and spacious hallway where most of the accommodation is accessed from. The property boasts four/five double bedrooms, with the master bedroom having a large en suite bathroom, plus there are two additional family bathrooms,. The bright and spacious living room overlooks the front garden and a step up from here then gives access into the dining area which has patio doors leading to the rear garden and the swimming pool. The study/bedroom five is accessed via the dining area and again overlooks the rear. The Kitchen can be accessed from the hallway and the dining area. Here you will find an excellent array of storage options, work surfaces and fitted appliances too, furthermore a free standing island is also a great addition. From the kitchen there is a door with stairs leading down to the basement area where you can access the boiler room. There is an inner hallway from the rear of the kitchen with two doors, one leading to the rear and the other leading to the bright garden room which has a vaulted wooden ceiling and patio doors which lead to the rear garden. The large rear garden has been redesigned over the years to create a wonderful family space. The inclusion of a large, heated swimming pool, alo